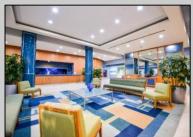

## **COMMENTS**

Welcome to the fantastic Ocean Club condos right on the Worlds Famous Atlantic City Boardwalk. Your condo is brand new and totally renovated. This 976 sq foot unit, has got it all; ocean and bay views, 1.5 baths, washer and dryer, balcony, indoor garage parking, pet friendly, stainless steel-quartz countertops, and chefs kitchen. WOW!!!!! In addition, the Ocean club offers so many amenities; year round outside/inside pool, gym, tennis courts, sauna, social rooms, library, 24 hour security and on site management. Our beautiful golden beach and ice blue ocean are right out side your door. The best shopping, restaurants and casino action are just steps down the boardwalk. So jump in your car and drive down the Parkway or AC Expressway, pull into your indoor parking space, put on your flip flops and enjoy .. PLEASE NOTE; This condo has been virtually staged and is being offered unfurnished.