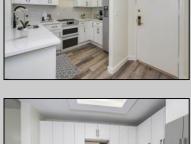

## **COMMENTS**

Welcome to the fantastic Ocean Club condos right on the Worlds Famous Atlantic City Boardwalk. Your condo is brand new and totally renovated. This 976 sq foot unit, has got it all; ocean and bay views, 1.5 baths, washer and dryer, balcony, indoor garage parking, pet friendly, stainless steel-quartz countertops, and chefs kitchen. WOW!!!!! In addition, the Ocean club offers so many amenities; year round outside/inside pool, gym, tennis courts, sauna, social rooms, library, 24 hour security and on site management. Our beautiful golden beach and ice blue ocean are right out side your door. The best shopping, restaurants and casino action are just steps down the boardwalk. So jump in your car and drive down the Parkway or AC Expressway, pull into your indoor parking space, put on your flip flops and enjoy .. PLEASE NOTE; This condo has been virtually staged and is being offered unfurnished.