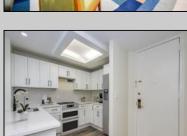

## **COMMENTS**

Welcome to the fantastic Ocean Club condos right on the Worlds Famous Atlantic City Boardwalk. Your condo is brand new and totally renovated. This 976 sq foot unit, has got it all; ocean and bay views, 1.5 baths, washer and dryer, balcony, indoor garage parking, pet friendly, stainless steel-quartz countertops, and chefs kitchen. WOW!!!!! In addition, the Ocean club offers so many amenities; year round outside/inside pool, gym, tennis courts, sauna, social rooms, library, 24 hour security and on site management. Our beautiful golden beach and ice blue ocean are right out side your door. The best shopping, restaurants and casino action are just steps down the boardwalk. So jump in your car and drive down the Parkway or AC Expressway, pull into your indoor parking space, put on your flip flops and enjoy .. PLEASE NOTE; This condo has been virtually staged and is being offered unfurnished.