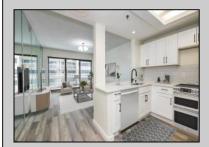

## **COMMENTS**

Welcome to the fantastic Ocean Club condos right on the Worlds Famous Atlantic City Boardwalk. Your condo is brand new and totally renovated. This 976 sq foot unit, has got it all; ocean and bay views, 1.5 baths, washer and dryer, balcony, indoor garage parking, pet friendly, stainless steel-quartz countertops, and chefs kitchen. WOW!!!!! In addition, the Ocean club offers so many amenities; year round outside/inside pool, gym, tennis courts, sauna, social rooms, library, 24 hour security and on site management. Our beautiful golden beach and ice blue ocean are right out side your door. The best shopping, restaurants and casino action are just steps down the boardwalk. So jump in your car and drive down the Parkway or AC Expressway, pull into your indoor parking space, put on your flip flops and enjoy .. PLEASE NOTE; This condo has been virtually staged and is being offered unfurnished.