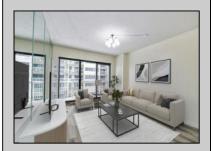

## **COMMENTS**

Welcome to the fantastic Ocean Club condos right on the Worlds Famous Atlantic City Boardwalk. Your condo is brand new and totally renovated. This 976 sq foot unit, has got it all; ocean and bay views, 1.5 baths, washer and dryer, balcony, indoor garage parking, pet friendly, stainless steel-quartz countertops, and chefs kitchen. WOW!!!!! In addition, the Ocean club offers so many amenities; year round outside/inside pool, gym, tennis courts, sauna, social rooms, library, 24 hour security and on site management. Our beautiful golden beach and ice blue ocean are right out side your door. The best shopping, restaurants and casino action are just steps down the boardwalk. So jump in your car and drive down the Parkway or AC Expressway, pull into your indoor parking space, put on your flip flops and enjoy .. PLEASE NOTE; This condo has been virtually staged and is being offered unfurnished.