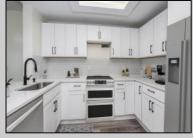

## **COMMENTS**

Welcome to the fantastic Ocean Club condos right on the Worlds Famous Atlantic City Boardwalk. Your condo is brand new and totally renovated. This 976 sq foot unit, has got it all; ocean and bay views, 1.5 baths, washer and dryer, balcony, indoor garage parking, pet friendly, stainless steel-quartz countertops, and chefs kitchen. WOW!!!!! In addition, the Ocean club offers so many amenities; year round outside/inside pool, gym, tennis courts, sauna, social rooms, library, 24 hour security and on site management. Our beautiful golden beach and ice blue ocean are right out side your door. The best shopping, restaurants and casino action are just steps down the boardwalk. So jump in your car and drive down the Parkway or AC Expressway, pull into your indoor parking space, put on your flip flops and enjoy .. PLEASE NOTE; This condo has been virtually staged and is being offered unfurnished.