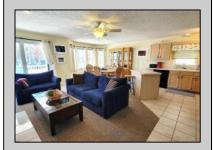

## **COMMENTS**

Here\'s the shore home you\'ve been looking for! This three bedroom, two bath, 1st floor home is convenient, comfortable and cared for! Located very close to the 34th Street bridge, you\'ll be within walking distance to Acme, restaurants, ice cream, miniature golf, and a huge playground. You\'ll enjoy all the comforts this home offers, such as a wide covered front porch - perfect for dining and relaxing - with Polywood furniture, a spacious great room with a gas fireplace, and plenty of dining room space for the whole family. Three bedrooms and two baths offer carpeting, plenty of closets, and the rear two bedrooms open onto another wide, covered deck. Parking is a breeze with at least two (possibly three) off-street parking spaces. Your private, locked storage area is massive, with Trex flooring throughout the entire area. Come and check it out and you\'ll be thrilled with this opportunity!