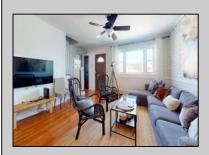

## COMMENTS

Lovely 4 bedroom 2 full bath 2 story Cape Cod home in Venice Park AC. Modern open concept used as an Air B & B with great success! Laminate floors on first floor with recessed lighting. large kitchen boasting of stainless steel appliances w/ new dishwasher and new refrigerator, and new Microwave. Counter bar w/stools. Large pantry and Laundry room. Three bedrooms and 1 full bathroom downstairs w/ new floor and a lg bedroom on second floor that can hold 4 single beds and has one full bath w/ new floor. Fenced in yard, patio out back, plus BBQ pit, parking pad plus one car detached garage. Water heater is only one yrs old. Four Air condition units come with the house. Roof replaced in 2018. Alarm system being sold in AD IS condition. Great opportunity as an investment or well maintained family home! All furniture is negotiable. No more showings after Thursday May2nd.