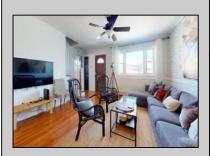

## COMMENTS

Lovely 4 bedroom 2 full bath 2 story Cape Cod home in Venice Park AC. Modern open concept used as an Air B & B with great success! Laminate floors on first floor with recessed lighting. large kitchen boasting of stainless steel appliances w/ new dishwasher and new refrigerator, and new Microwave. Counter bar w/stools. Large pantry and Laundry room. Three bedrooms and 1 full bathroom downstairs w/ new floor and a lg bedroom on second floor that can hold 4 single beds and has one full bath w/ new floor. Fenced in yard, patio out back, plus BBQ pit, parking pad plus one car detached garage. Water heater is only one yrs old. Four Air condition units come with the house. Roof replaced in 2018. Alarm system being sold in AD IS condition. Great opportunity as an investment or well maintained family home! All furniture is negotiable. No more showings after Thursday May2nd.