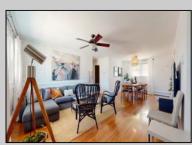

## COMMENTS

Lovely 4 bedroom 2 full bath 2 story Cape Cod home in Venice Park AC. Modern open concept used as an Air B & B with great success! Laminate floors on first floor with recessed lighting. large kitchen boasting of stainless steel appliances w/ new dishwasher and new refrigerator, and new Microwave. Counter bar w/stools. Large pantry and Laundry room. Three bedrooms and 1 full bathroom downstairs w/ new floor and a lg bedroom on second floor that can hold 4 single beds and has one full bath w/ new floor. Fenced in yard, patio out back, plus BBQ pit, parking pad plus one car detached garage. Water heater is only one yrs old. Four Air condition units come with the house. Roof replaced in 2018. Alarm system being sold in AD IS condition. Great opportunity as an investment or well maintained family home! All furniture is negotiable. No more showings after Thursday May2nd.