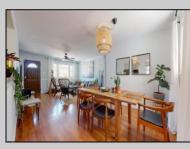

## COMMENTS

Lovely 4 bedroom 2 full bath 2 story Cape Cod home in Venice Park AC. Modern open concept used as an Air B & B with great success! Laminate floors on first floor with recessed lighting. large kitchen boasting of stainless steel appliances w/ new dishwasher and new refrigerator, and new Microwave. Counter bar w/stools. Large pantry and Laundry room. Three bedrooms and 1 full bathroom downstairs w/ new floor and a lg bedroom on second floor that can hold 4 single beds and has one full bath w/ new floor. Fenced in yard, patio out back, plus BBQ pit, parking pad plus one car detached garage. Water heater is only one yrs old. Four Air condition units come with the house. Roof replaced in 2018. Alarm system being sold in AD IS condition. Great opportunity as an investment or well maintained family home! All furniture is negotiable. No more showings after Thursday May2nd.

| PROPERTY DETAILS |                 |                 |                      |
|------------------|-----------------|-----------------|----------------------|
| Exterior         | OutsideFeatures | ParkingGarage   | OtherRooms           |
| Vinyl            | Fenced Yard     | Detached Garage | Dining Area          |
|                  | Patio           | One Car         | Eat In Kitchen       |
|                  | Porch           |                 | Laundry/Utility Room |
|                  |                 |                 | Pantry               |