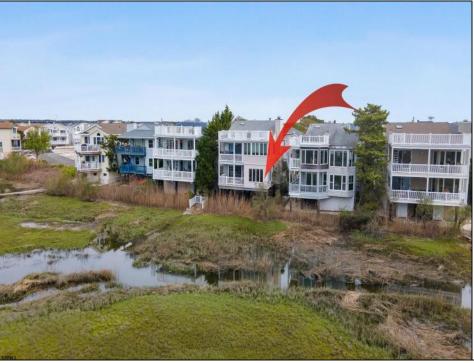

## COMMENTS

Want the Million Dollar View for Under a Million Dollars? Welcome to Safe Harbor. Tucked back on one of Ocean City most secluded streets is 24 Safe Harbor Drive. This fully elevated 1st floor condo features 4 bedrooms and 2 full bathroom in over 1500 sq ft. featuring with hardwood flooring throughout, open concept kitchen with stone counter tops and stainless appliances, fireplace, and multiple decks to take in the amazing panoramic views of the wetlands, intercoastal waterway, and postcard sunsets. Perfect for the avid bird watcher or outdoor enthusiast, launch your kayak out back and a short paddle or ride to Corson\'s Inlet State Park and a few short blocks to Ocean City\'s finest Southend Beaches. Don\'t miss this unique property Ocean City Best Buy! Call today for a private showing.