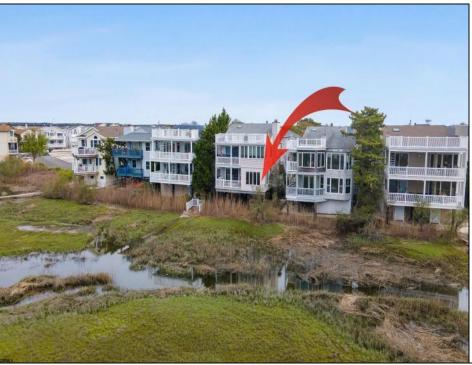

## **COMMENTS**

Want the Million Dollar View for Under a Million Dollars? Welcome to Safe Harbor. Tucked back on one of Ocean City most secluded streets is 24 Safe Harbor Drive. This fully elevated 1st floor condo features 4 bedrooms and 2 full bathroom in over 1500 sq ft. featuring with hardwood flooring throughout, open concept kitchen with stone counter tops and stainless appliances, fireplace, and multiple decks to take in the amazing panoramic views of the wetlands, intercoastal waterway, and postcard sunsets. Perfect for the avid bird watcher or outdoor enthusiast, launch your kayak out back and a short paddle or ride to Corson\'s Inlet State Park and a few short blocks to Ocean City\'s finest Southend Beaches. Don\'t miss this unique property Ocean City Best Buy! Call today for a private showing.