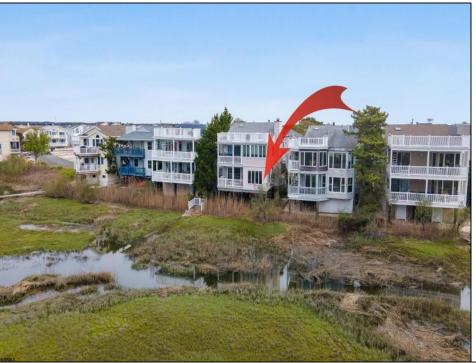

## **COMMENTS**

Want the Million Dollar View for Under a Million Dollars? Welcome to Safe Harbor. Tucked back on one of Ocean City most secluded streets is 24 Safe Harbor Drive. This fully elevated 1st floor condo features 4 bedrooms and 2 full bathroom in over 1500 sq ft. featuring with hardwood flooring throughout, open concept kitchen with stone counter tops and stainless appliances, fireplace, and multiple decks to take in the amazing panoramic views of the wetlands,

intercoastal waterway, and postcard sunsets. Perfect for the avid bird watcher or outdoor enthusiast, launch your kayak out back and a short paddle or ride to Corson\'s Inlet State Park and a few short blocks to Ocean City\'s finest Southend Beaches. Don\'t miss this unique property Ocean City Best Buy! Call today for a private showing. **PROPERTY DETAILS** ParkingGarage InteriorFeatures Exterior OtherRooms