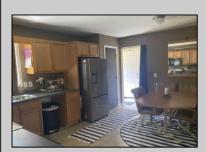

| PROPERTY DETAIL | LS |
|-----------------|----|
|                 |    |

Exterior OutsideFeatures Vinyl Deck Shed

ParkingGarage None

OtherRooms Eat In Kitchen Laundry/Utility Room Primary BR on 1st floor Storage Attic Workshop

InteriorFeatures

AppliancesIncluded Dryer Electric Stove

AlsoIncluded Blinds

**Basement** Crawl Space

Walk In Closet

Microwave Refrigerator Washer

Cooling HotWater Window Units Electric
Ask for Steven Spengler Berger Realty Inc