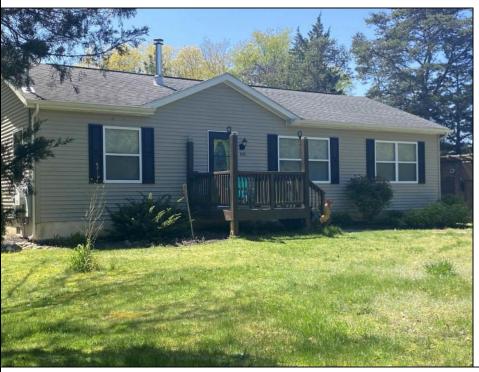

## **COMMENTS**

Adoriable rancher set back off of Rt 50 on a wooded lot. 3 Bedrooms 2 full baths. the large steel building in the rear of the house could be used for a work shop that is heated with a wood stove. property is being sold as-is. Easy to show. Make your appointment today.