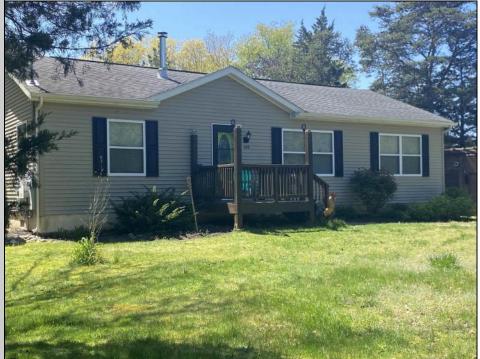

## COMMENTS

Adoriable rancher set back off of Rt 50 on a wooded lot. 3 Bedrooms 2 full baths. the large steel building in the rear of the house could be used for a work shop that is heated with a wood stove. property is being sold as-is. Easy to show. Make your appointment today.