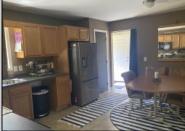

| PROPERTY DETAILS                   |                                                                                      |                        |                                                                                                              |
|------------------------------------|--------------------------------------------------------------------------------------|------------------------|--------------------------------------------------------------------------------------------------------------|
| Exterior<br>Vinyl                  | OutsideFeatures<br>Deck<br>Shed                                                      | ParkingGarage<br>None  | OtherRooms<br>Eat In Kitchen<br>Laundry/Utility Room<br>Primary BR on 1st floor<br>Storage Attic<br>Workshop |
| InteriorFeatures<br>Walk In Closet | AppliancesIncluded<br>Dryer<br>Electric Stove<br>Microwave<br>Refrigerator<br>Washer | AlsoIncluded<br>Blinds | Basement<br>Crawl Space                                                                                      |
|                                    | Call: 609-399-00                                                                     | c<br>enue, Ocean City  | Water<br>Private                                                                                             |