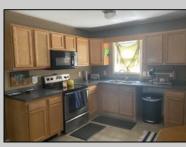

| PROPERTY DETAILS                   |                                                                                      |                        |                                                                                                              |
|------------------------------------|--------------------------------------------------------------------------------------|------------------------|--------------------------------------------------------------------------------------------------------------|
| Exterior<br>Vinyl                  | OutsideFeatures<br>Deck<br>Shed                                                      | ParkingGarage<br>None  | OtherRooms<br>Eat In Kitchen<br>Laundry/Utility Room<br>Primary BR on 1st floor<br>Storage Attic<br>Workshop |
| InteriorFeatures<br>Walk In Closet | AppliancesIncluded<br>Dryer<br>Electric Stove<br>Microwave<br>Refrigerator<br>Washer | AlsoIncluded<br>Blinds | Basement<br>Crawl Space                                                                                      |
|                                    | Call: 609-399-00                                                                     | c<br>enue, Ocean City  | Water<br>Private                                                                                             |