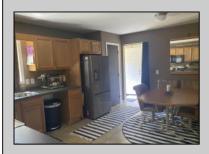

## **COMMENTS**

Adoriable rancher set back off of Rt 50 on a wooded lot. 3 Bedrooms 2 full baths. the large steel building in the rear of the house could be used for a work shop that is heated with a wood stove. property is being sold as-is. Easy to show. Make your appointment today.

Exterior OutsideFeatures
Vinyl Deck
Shed

ParkingGarage None OtherRooms
Eat In Kitchen
Laundry/Utility Room
Storage Attic
Workshop
Primary BR on 1st floor

InteriorFeatures Walk In Closet AppliancesIncluded Dryer Electric Stove Microwave AlsoIncluded Blinds Basement Crawl Space