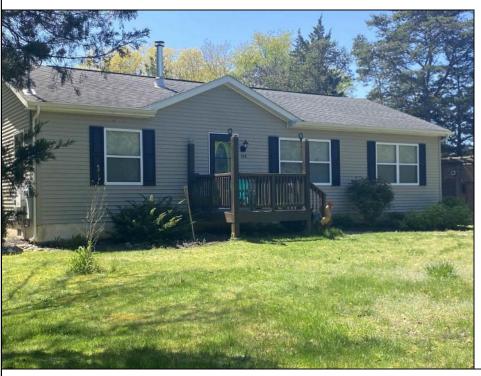

## **COMMENTS**

Adoriable rancher set back off of Rt 50 on a wooded lot. 3 Bedrooms 2 full baths. the large steel building in the rear of the house could be used for a work shop that is heated with a wood stove. property is being sold as-is. Easy to show. Make your appointment today.

Exterior OutsideFeatures
Vinyl Deck
Shed

ParkingGarage None OtherRooms
Eat In Kitchen
Laundry/Utility Room
Primary BR on 1st floor
Storage Attic

Storage Ai Workshop

InteriorFeatures AppliancesIncluded Walk In Closet Dryer