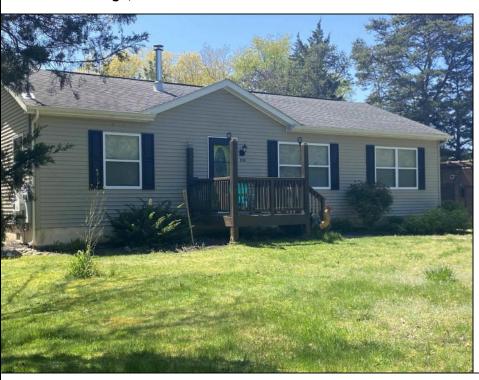

## **COMMENTS**

Adoriable rancher set back off of Rt 50 on a wooded lot. 3 Bedrooms 2 full baths. the large steel building in the rear of the house could be used for a work shop that is heated with a wood stove. property is being sold as-is. Easy to show. Make your appointment today.