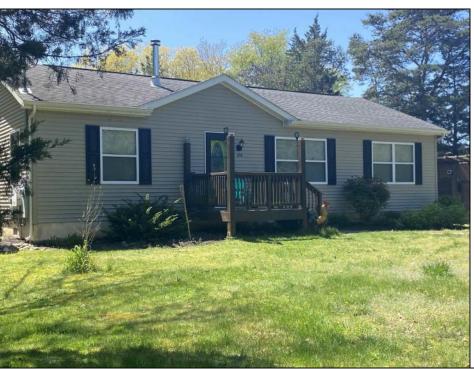

## **COMMENTS**

Adoriable rancher set back off of Rt 50 on a wooded lot. 3 Bedrooms 2 full baths. the large steel building in the rear of the house could be used for a work shop that is heated with a wood stove. property is being sold as-is. Easy to show. Make your appointment today.

PROPERTY DETAILS

|          | PRO             |
|----------|-----------------|
| Exterior | OutsideFeatures |
| Vinyl    | Deck            |
|          | Shed            |

ParkingGarage None OtherRooms
Eat In Kitchen
Laundry/Utility Room
Primary BR on 1st floor
Storage Attic
Workshop