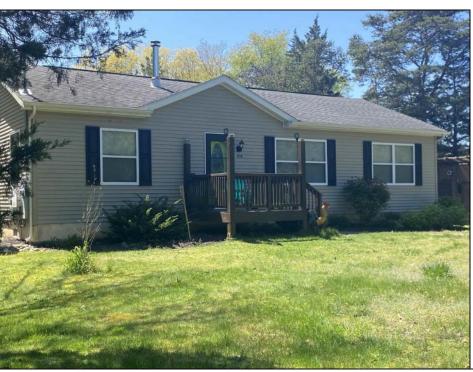

## **COMMENTS**

Adoriable rancher set back off of Rt 50 on a wooded lot. 3 Bedrooms 2 full baths. the large steel building in the rear of the house could be used for a work shop that is heated with a wood stove. property is being sold as-is. Easy to show. Make your appointment today.