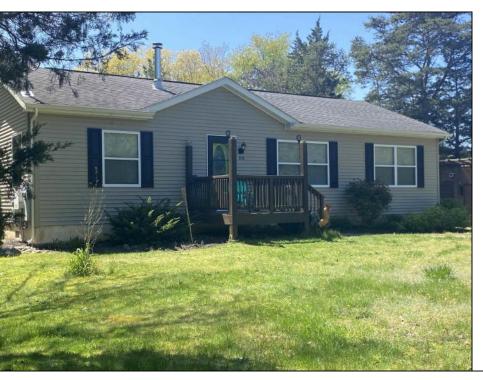

## **COMMENTS**

Adoriable rancher set back off of Rt 50 on a wooded lot. 3 Bedrooms 2 full baths. the large steel building in the rear of the house could be used for a work shop that is heated with a wood stove. property is being sold as-is. Easy to show. Make your appointment today.