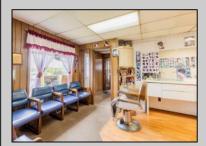

## **COMMENTS**

Commercial duplex, located in a prime location along Bayshore Road in North Cape May. The current owners had operated half of the building for over 30 years as a thriving barbershop but have decided it is time to enjoy their retirement. The second unit was originally a small doctor's office for many years and for the past 20+ years has been leased by Miracle Ear Hearing Aid Center. The current layout divides approx.. 1100 sq. ft. with shared vestibule separating barbershop to the right side consisting of waiting area, two hair stations in separate rooms, private lavatory, and office space. The left side has its own waiting area, reception area easily converted to private office space, lavatory and two private offices. Interior stairs at the rear lead to a full basement which almost doubles the potential usable space. Property is zoned General Business, which would allow for endless possibilities in a highly visible location with plenty of off street parking. Any potential Buyers are encouraged to check with Lower Township Zoning prior to scheduling an appointment to ensure that current zoning would allow for their intended use.