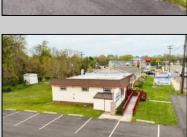

## **COMMENTS**

Commercial duplex, located in a prime location along Bayshore Road in North Cape May. The current owners had operated half of the building for over 30 years as a thriving barbershop but have decided it is time to enjoy their retirement. The second unit was originally a small doctor's office for many years and for the past 20+ years has been leased by Miracle Ear Hearing Aid Center. The current layout divides approx.. 1100 sq. ft. with shared vestibule separating barbershop to the right side consisting of waiting area, two hair stations in separate rooms, private lavatory, and office space. The left side has its own waiting area, reception area easily converted to private office space, lavatory and two private offices. Interior stairs at the rear lead to a full basement which almost doubles the potential usable space. Property is zoned General Business, which would allow for endless possibilities in a highly visible location with plenty of off street parking. Any potential Buyers are encouraged to check with Lower Township Zoning prior to scheduling an appointment to ensure that current zoning would allow for their intended use.