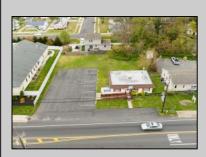

## **COMMENTS**

Commercial duplex, located in a prime location along Bayshore Road in North Cape May. The current owners had operated half of the building for over 30 years as a thriving barbershop but have decided it is time to enjoy their retirement. The second unit was originally a small doctor's office for many years and for the past 20+ years has been leased by Miracle Ear Hearing Aid Center. The current layout divides approx.. 1100 sq. ft. with shared vestibule separating barbershop to the right side consisting of waiting area, two hair stations in separate rooms, private lavatory, and office space. The left side has its own waiting area, reception area easily converted to private office space, lavatory and two private offices. Interior stairs at the rear lead to a full basement which almost doubles the potential usable space. Property is zoned General Business, which would allow for endless possibilities in a highly visible location with plenty of off street parking. Any potential Buyers are encouraged to check with Lower Township Zoning prior to scheduling an appointment to ensure that current zoning would allow for their intended use.