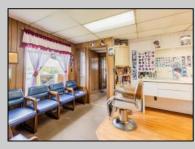

## COMMENTS

Commercial duplex, located in a prime location along Bayshore Road in North Cape May. The current owners had operated half of the building for over 30 years as a thriving barbershop but have decided it is time to enjoy their retirement. The second unit was originally a small doctor's office for many years and for the past 20+ years has been leased by Miracle Ear Hearing Aid Center. The current layout divides approx.. 1100 sq. ft. with shared vestibule separating barbershop to the right side consisting of waiting area, two hair stations in separate rooms, private lavatory, and office space. The left side has its own waiting area, reception area easily converted to private office space, lavatory and two private offices. Interior stairs at the rear lead to a full basement which almost doubles the potential usable space. Property is zoned General Business, which would allow for endless possibilities in a highly visible location with plenty of off street parking. Any potential Buyers are encouraged to check with Lower Township Zoning prior to scheduling an appointment to ensure that current zoning would allow for their intended use.