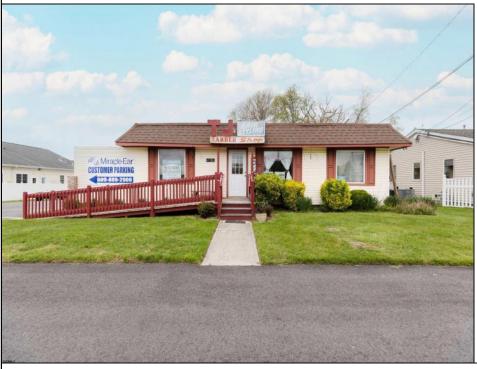

## COMMENTS

Commercial duplex, located in a prime location along Bayshore Road in North Cape May. The current owners had operated half of the building for over 30 years as a thriving barbershop but have decided it is time to enjoy their retirement. The second unit was originally a small doctor's office for many years and for the past 20+ years has been leased by Miracle Ear Hearing Aid Center. The current layout divides approx.. 1100 sq. ft. with shared vestibule separating barbershop to the right side consisting of waiting area, two hair stations in separate rooms, private lavatory, and office space. The left side has its own waiting area, reception area easily converted to private office space, lavatory and two private offices. Interior stairs at the rear lead to a full basement which almost doubles the potential usable space. Property is zoned General Business, which would allow for endless possibilities in a highly visible location with plenty of off street parking. Any potential Buyers are encouraged to check with Lower Township Zoning prior to scheduling an appointment to ensure that current zoning would allow for their intended use.