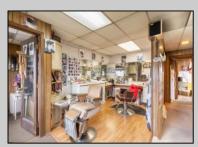

## COMMENTS

Commercial duplex, located in a prime location along Bayshore Road in North Cape May. The current owners had operated half of the building for over 30 years as a thriving barbershop but have decided it is time to enjoy their retirement. The second unit was originally a small doctor's office for many years and for the past 20+ years has been leased by Miracle Ear Hearing Aid Center. The current layout divides approx.. 1100 sq. ft. with shared vestibule separating barbershop to the right side consisting of waiting area, two hair stations in separate rooms, private lavatory, and office space. The left side has its own waiting area, reception area easily converted to private office space, lavatory and two private offices. Interior stairs at the rear lead to a full basement which almost doubles the potential usable space. Property is zoned General Business, which would allow for endless possibilities in a highly visible location with plenty of off street parking. Any potential Buyers are encouraged to check with Lower Township Zoning prior to scheduling an appointment to ensure that current zoning would allow for their intended use.