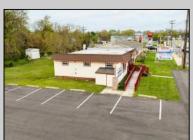

## COMMENTS

Commercial duplex, located in a prime location along Bayshore Road in North Cape May. The current owners had operated half of the building for over 30 years as a thriving barbershop but have decided it is time to enjoy their retirement. The second unit was originally a small doctor's office for many years and for the past 20+ years has been leased by Miracle Ear Hearing Aid Center. The current layout divides approx.. 1100 sq. ft. with shared vestibule separating barbershop to the right side consisting of waiting area, two hair stations in separate rooms, private lavatory, and office space. The left side has its own waiting area, reception area easily converted to private office space, lavatory and two private offices. Interior stairs at the rear lead to a full basement which almost doubles the potential usable space. Property is zoned General Business, which would allow for endless possibilities in a highly visible location with plenty of off street parking. Any potential Buyers are encouraged to check with Lower Township Zoning prior to scheduling an appointment to ensure that current zoning would allow for their intended use.