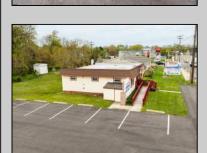

## **COMMENTS**

Commercial duplex, located in a prime location along Bayshore Road in North Cape May. The current owners had operated half of the building for over 30 years as a thriving barbershop but have decided it is time to enjoy their retirement. The second unit was originally a small doctor's office for many years and for the past 20+ years has been leased by Miracle Ear Hearing Aid Center. The current layout divides approx.. 1100 sq. ft. with shared vestibule separating barbershop to the right side consisting of waiting area, two hair stations in separate rooms, private lavatory, and office space. The left side has its own waiting area, reception area easily converted to private office space, lavatory and two private offices. Interior stairs at the rear lead to a full basement which almost doubles the potential usable space. Property is zoned General Business, which would allow for endless possibilities in a highly visible location with plenty of off street parking. Any potential Buyers are encouraged to check with Lower Township Zoning prior to scheduling an appointment to ensure that current zoning would allow for their intended use.

**PROPERTY DETAILS** 

ParkingGarage 11 or More Spaces 6 to 10 Spaces Off Street

InteriorFeatures **Display Windows** Fire Sprinkler System Handicap Features

Restroom Storage

**Basement** 6 Ft. or More Head