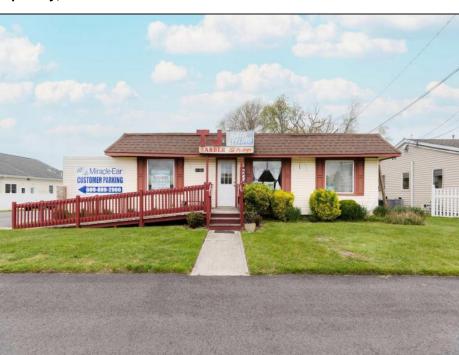

## **COMMENTS**

Commercial duplex, located in a prime location along Bayshore Road in North Cape May. The current owners had operated half of the building for over 30 years as a thriving barbershop but have decided it is time to enjoy their retirement. The second unit was originally a small doctor's office for many years and for the past 20+ years has been leased by Miracle Ear Hearing Aid Center. The current layout divides approx.. 1100 sq. ft. with shared vestibule separating barbershop to the right side consisting of waiting area, two hair stations in separate rooms, private lavatory, and office space. The left side has its own waiting area, reception area easily converted to private office space, lavatory and two private offices. Interior stairs at the rear lead to a full basement which almost doubles the potential usable space. Property is zoned General Business, which would allow for endless possibilities in a highly visible location with plenty of off street parking. Any potential Buyers are encouraged to check with Lower Township Zoning prior to scheduling an appointment to ensure that current zoning would allow for their intended use.