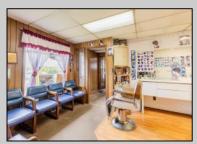

## **COMMENTS**

Commercial duplex, located in a prime location along Bayshore Road in North Cape May. The current owners had operated half of the building for over 30 years as a thriving barbershop but have decided it is time to enjoy their retirement. The second unit was originally a small doctor's office for many years and for the past 20+ years has been leased by Miracle Ear Hearing Aid Center. The current layout divides approx.. 1100 sq. ft. with shared vestibule separating barbershop to the right side consisting of waiting area, two hair stations in separate rooms, private lavatory, and office space. The left side has its own waiting area, reception area easily converted to private office space, lavatory and two private offices. Interior stairs at the rear lead to a full basement which almost doubles the potential usable space. Property is zoned General Business, which would allow for endless possibilities in a highly visible location with plenty of off street parking. Any potential Buyers are encouraged to check with Lower Township Zoning prior to scheduling an appointment to ensure that current zoning would allow for their intended use.