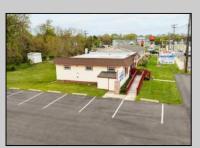

## **COMMENTS**

Commercial duplex, located in a prime location along Bayshore Road in North Cape May. The current owners had operated half of the building for over 30 years as a thriving barbershop but have decided it is time to enjoy their retirement. The second unit was originally a small doctor's office for many years and for the past 20+ years has been leased by Miracle Ear Hearing Aid Center. The current layout divides approx.. 1100 sq. ft. with shared vestibule separating barbershop to the right side consisting of waiting area, two hair stations in separate rooms, private lavatory, and office space. The left side has its own waiting area, reception area easily converted to private office space, lavatory and two private offices. Interior stairs at the rear lead to a full basement which almost doubles the potential usable space. Property is zoned General Business, which would allow for endless possibilities in a highly visible location with plenty of off street parking. Any potential Buyers are encouraged to check with Lower Township Zoning prior to scheduling an appointment to ensure that current zoning would allow for their intended use.