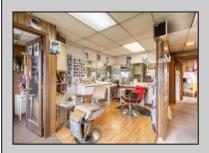

## **COMMENTS**

Commercial duplex, located in a prime location along Bayshore Road in North Cape May. The current owners had operated half of the building for over 30 years as a thriving barbershop but have decided it is time to enjoy their retirement. The second unit was originally a small doctor's office for many years and for the past 20+ years has been leased by Miracle Ear Hearing Aid Center. The current layout divides approx.. 1100 sq. ft. with shared vestibule separating barbershop to the right side consisting of waiting area, two hair stations in separate rooms, private lavatory, and office space. The left side has its own waiting area, reception area easily converted to private office space, lavatory and two private offices. Interior stairs at the rear lead to a full basement which almost doubles the potential usable space. Property is zoned General Business, which would allow for endless possibilities in a highly visible location with plenty of off street parking. Any potential Buyers are encouraged to check with Lower Township Zoning prior to scheduling an appointment to ensure that current zoning would allow for their intended use.