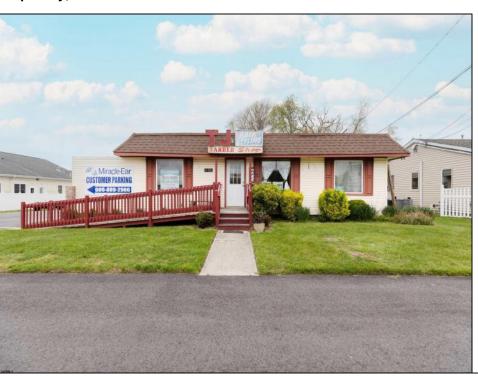

## **COMMENTS**

Commercial duplex, located in a prime location along Bayshore Road in North Cape May. The current owners had operated half of the building for over 30 years as a thriving barbershop but have decided it is time to enjoy their retirement. The second unit was originally a small doctor's office for many years and for the past 20+ years has been leased by Miracle Ear Hearing Aid Center. The current layout divides approx.. 1100 sq. ft. with shared vestibule separating barbershop to the right side consisting of waiting area, two hair stations in separate rooms, private lavatory, and office space. The left side has its own waiting area, reception area easily converted to private office space, lavatory and two private offices. Interior stairs at the rear lead to a full basement which almost doubles the potential usable space. Property is zoned General Business, which would allow for endless possibilities in a highly visible location with plenty of off street parking. Any potential Buyers are encouraged to check with Lower Township Zoning prior to scheduling an appointment to ensure that current zoning would allow for their intended use.