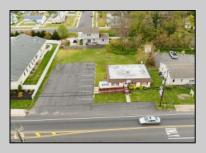

## **COMMENTS**

Commercial duplex, located in a prime location along Bayshore Road in North Cape May. The current owners had operated half of the building for over 30 years as a thriving barbershop but have decided it is time to enjoy their retirement. The second unit was originally a small doctor's office for many years and for the past 20+ years has been leased by Miracle Ear Hearing Aid Center. The current layout divides approx.. 1100 sq. ft. with shared vestibule separating barbershop to the right side consisting of waiting area, two hair stations in separate rooms, private lavatory, and office space. The left side has its own waiting area, reception area easily converted to private office space, lavatory and two private offices. Interior stairs at the rear lead to a full basement which almost doubles the potential usable space. Property is zoned General Business, which would allow for endless possibilities in a highly visible location with plenty of off street parking. Any potential Buyers are encouraged to check with Lower Township Zoning prior to scheduling an appointment to ensure that current zoning would allow for their intended use.