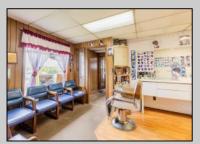

## **COMMENTS**

Commercial duplex, located in a prime location along Bayshore Road in North Cape May. The current owners had operated half of the building for over 30 years as a thriving barbershop but have decided it is time to enjoy their retirement. The second unit was originally a small doctor's office for many years and for the past 20+ years has been leased by Miracle Ear Hearing Aid Center. The current layout divides approx.. 1100 sq. ft. with shared vestibule separating barbershop to the right side consisting of waiting area, two hair stations in separate rooms, private lavatory, and office space. The left side has its own waiting area, reception area easily converted to private office space, lavatory and two private offices. Interior stairs at the rear lead to a full basement which almost doubles the potential usable space. Property is zoned General Business, which would allow for endless possibilities in a highly visible location with plenty of off street parking. Any potential Buyers are encouraged to check with Lower Township Zoning prior to scheduling an appointment to ensure that current zoning would allow for their intended use.