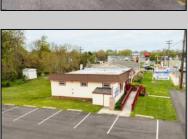

## **COMMENTS**

Commercial duplex, located in a prime location along Bayshore Road in North Cape May. The current owners had operated half of the building for over 30 years as a thriving barbershop but have decided it is time to enjoy their retirement. The second unit was originally a small doctor's office for many years and for the past 20+ years has been leased by Miracle Ear Hearing Aid Center. The current layout divides approx.. 1100 sq. ft. with shared vestibule separating barbershop to the right side consisting of waiting area, two hair stations in separate rooms, private lavatory, and office space. The left side has its own waiting area, reception area easily converted to private office space, lavatory and two private offices. Interior stairs at the rear lead to a full basement which almost doubles the potential usable space. Property is zoned General Business, which would allow for endless possibilities in a highly visible location with plenty of off street parking. Any potential Buyers are encouraged to check with Lower Township Zoning prior to scheduling an appointment to ensure that current zoning would allow for their intended use.