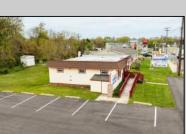

## **COMMENTS**

Commercial duplex, located in a prime location along Bayshore Road in North Cape May. The current owners had operated half of the building for over 30 years as a thriving barbershop but have decided it is time to enjoy their retirement. The second unit was originally a small doctor's office for many years and for the past 20+ years has been leased by Miracle Ear Hearing Aid Center. The current layout divides approx.. 1100 sq. ft. with shared vestibule separating barbershop to the right side consisting of waiting area, two hair stations in separate rooms, private lavatory, and office space. The left side has its own waiting area, reception area easily converted to private office space, lavatory and two private offices. Interior stairs at the rear lead to a full basement which almost doubles the potential usable space. Property is zoned General Business, which would allow for endless possibilities in a highly visible location with plenty of off street parking. Any potential Buyers are encouraged to check with Lower Township Zoning prior to scheduling an appointment to ensure that current zoning would allow for their intended use.

**PROPERTY DETAILS** Exterior ParkingGarage

11 or More Spaces 6 to 10 Spaces Off Street Paved

InteriorFeatures **Display Windows** Fire Sprinkler System Handicap Features

6 Ft. or More Head Room Full

**Basement** 