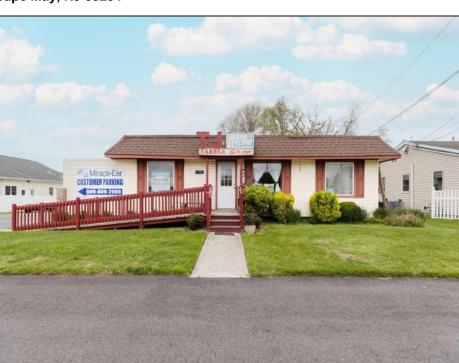

## **COMMENTS**

Commercial duplex, located in a prime location along Bayshore Road in North Cape May. The current owners had operated half of the building for over 30 years as a thriving barbershop but have decided it is time to enjoy their retirement. The second unit was originally a small doctor's office for many years and for the past 20+ years has been leased by Miracle Ear Hearing Aid Center. The current layout divides approx.. 1100 sq. ft. with shared vestibule separating barbershop to the right side consisting of waiting area, two hair stations in separate rooms, private lavatory, and office space. The left side has its own waiting area, reception area easily converted to private office space, lavatory and two private offices. Interior stairs at the rear lead to a full basement which almost doubles the potential usable space. Property is zoned General Business, which would allow for endless possibilities in a highly visible location with plenty of off street parking. Any potential Buyers are encouraged to check with Lower Township Zoning prior to scheduling an appointment to ensure that current zoning would allow for their intended use.