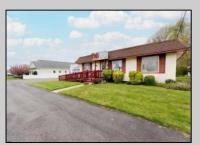

## **COMMENTS**

Commercial duplex, located in a prime location along Bayshore Road in North Cape May. The current owners had operated half of the building for over 30 years as a thriving barbershop but have decided it is time to enjoy their retirement. The second unit was originally a small doctor's office for many years and for the past 20+ years has been leased by Miracle Ear Hearing Aid Center. The current layout divides approx.. 1100 sq. ft. with shared vestibule separating barbershop to the right side consisting of waiting area, two hair stations in separate rooms, private lavatory, and office space. The left side has its own waiting area, reception area easily converted to private office space, lavatory and two private offices. Interior stairs at the rear lead to a full basement which almost doubles the potential usable space. Property is zoned General Business, which would allow for endless possibilities in a highly visible location with plenty of off street parking. Any potential Buyers are encouraged to check with Lower Township Zoning prior to scheduling an appointment to ensure that current zoning would allow for their intended use.