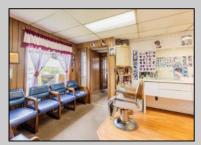

## **COMMENTS**

Commercial duplex, located in a prime location along Bayshore Road in North Cape May. The current owners had operated half of the building for over 30 years as a thriving barbershop but have decided it is time to enjoy their retirement. The second unit was originally a small doctor's office for many years and for the past 20+ years has been leased by Miracle Ear Hearing Aid Center. The current layout divides approx.. 1100 sq. ft. with shared vestibule separating barbershop to the right side consisting of waiting area, two hair stations in separate rooms, private lavatory, and office space. The left side has its own waiting area, reception area easily converted to private office space, lavatory and two private offices. Interior stairs at the rear lead to a full basement which almost doubles the potential usable space. Property is zoned General Business, which would allow for endless possibilities in a highly visible location with plenty of off street parking. Any potential Buyers are encouraged to check with Lower Township Zoning prior to scheduling an appointment to ensure that current zoning would allow for their intended use.