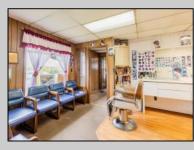

## COMMENTS

Commercial duplex, located in a prime location along Bayshore Road in North Cape May. The current owners had operated half of the building for over 30 years as a thriving barbershop but have decided it is time to enjoy their retirement. The second unit was originally a small doctor's office for many years and for the past 20+ years has been leased by Miracle Ear Hearing Aid Center. The current layout divides approx.. 1100 sq. ft. with shared vestibule separating barbershop to the right side consisting of waiting area, two hair stations in separate rooms, private lavatory, and office space. The left side has its own waiting area, reception area easily converted to private office space, lavatory and two private offices. Interior stairs at the rear lead to a full basement which almost doubles the potential usable space. Property is zoned General Business, which would allow for endless possibilities in a highly visible location with plenty of off street parking. Any potential Buyers are encouraged to check with Lower Township Zoning prior to scheduling an appointment to ensure that current zoning would allow for their intended use. **PROPERTY DETAILS** 