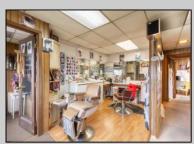

## COMMENTS

Commercial duplex, located in a prime location along Bayshore Road in North Cape May. The current owners had operated half of the building for over 30 years as a thriving barbershop but have decided it is time to enjoy their retirement. The second unit was originally a small doctor's office for many years and for the past 20+ years has been leased by Miracle Ear Hearing Aid Center. The current layout divides approx.. 1100 sq. ft. with shared vestibule separating barbershop to the right side consisting of waiting area, two hair stations in separate rooms, private lavatory, and office space. The left side has its own waiting area, reception area easily converted to private office space, lavatory and two private offices. Interior stairs at the rear lead to a full basement which almost doubles the potential usable space. Property is zoned General Business, which would allow for endless possibilities in a highly visible location with plenty of off street parking. Any potential Buyers are encouraged to check with Lower Township Zoning prior to scheduling an appointment to ensure that current zoning would allow for their intended use. **PROPERTY DETAILS** 