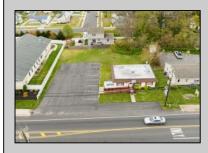

## COMMENTS

Commercial duplex, located in a prime location along Bayshore Road in North Cape May. The current owners had operated half of the building for over 30 years as a thriving barbershop but have decided it is time to enjoy their retirement. The second unit was originally a small doctor's office for many years and for the past 20+ years has been leased by Miracle Ear Hearing Aid Center. The current layout divides approx.. 1100 sq. ft. with shared vestibule separating barbershop to the right side consisting of waiting area, two hair stations in separate rooms, private lavatory, and office space. The left side has its own waiting area, reception area easily converted to private office space, lavatory and two private offices. Interior stairs at the rear lead to a full basement which almost doubles the potential usable space. Property is zoned General Business, which would allow for endless possibilities in a highly visible location with plenty of off street parking. Any potential Buyers are encouraged to check with Lower Township Zoning prior to scheduling an appointment to ensure that current zoning would allow for their intended use. **PROPERTY DETAILS** 

Exterior Vinyl ParkingGarage 11 or More Spaces 6 to 10 Spaces Off Street Paved InteriorFeatures Display Windows Fire Sprinkler System Handicap Features Restroom Storage Basement 6 Ft. or More Head Room Full