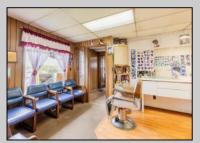

## **COMMENTS**

Commercial duplex, located in a prime location along Bayshore Road in North Cape May. The current owners had operated half of the building for over 30 years as a thriving barbershop but have decided it is time to enjoy their retirement. The second unit was originally a small doctor's office for many years and for the past 20+ years has been leased by Miracle Ear Hearing Aid Center. The current layout divides approx.. 1100 sq. ft. with shared vestibule separating barbershop to the right side consisting of waiting area, two hair stations in separate rooms, private lavatory, and office space. The left side has its own waiting area, reception area easily converted to private office space, lavatory and two private offices. Interior stairs at the rear lead to a full basement which almost doubles the potential usable space. Property is zoned General Business, which would allow for endless possibilities in a highly visible location with plenty of off street parking. Any potential Buyers are encouraged to check with Lower Township Zoning prior to scheduling an appointment to ensure that current zoning would allow for their intended use.