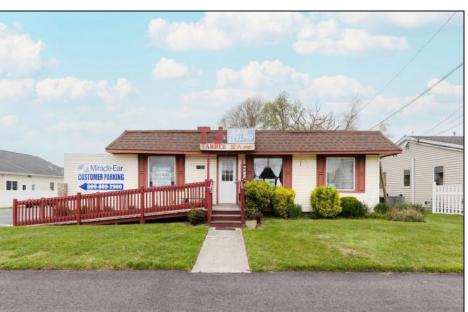

## **COMMENTS**

Commercial duplex, located in a prime location along Bayshore Road in North Cape May. The current owners had operated half of the building for over 30 years as a thriving barbershop but have decided it is time to enjoy their retirement. The second unit was originally a small doctor's office for many years and for the past 20+ years has been leased by Miracle Ear Hearing Aid Center. The current layout divides approx.. 1100 sq. ft. with shared vestibule separating barbershop to the right side consisting of waiting area, two hair stations in separate rooms, private lavatory, and office space. The left side has its own waiting area, reception area easily converted to private office space, lavatory and two private offices. Interior stairs at the rear lead to a full basement which almost doubles the potential usable space. Property is zoned General Business, which would allow for endless possibilities in a highly visible location with plenty of off street parking. Any potential Buyers are encouraged to check with Lower Township Zoning prior to scheduling an appointment to ensure that current zoning would allow for their intended use.