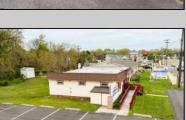

## **COMMENTS**

Commercial duplex, located in a prime location along Bayshore Road in North Cape May. The current owners had operated half of the building for over 30 years as a thriving barbershop but have decided it is time to enjoy their retirement. The second unit was originally a small doctor's office for many years and for the past 20+ years has been leased by Miracle Ear Hearing Aid Center. The current layout divides approx.. 1100 sq. ft. with shared vestibule separating barbershop to the right side consisting of waiting area, two hair stations in separate rooms, private lavatory, and office space. The left side has its own waiting area, reception area easily converted to private office space, lavatory and two private offices. Interior stairs at the rear lead to a full basement which almost doubles the potential usable space. Property is zoned General Business, which would allow for endless possibilities in a highly visible location with plenty of off street parking. Any potential Buyers are encouraged to check with Lower Township Zoning prior to scheduling an appointment to ensure that current zoning would allow for their intended use.