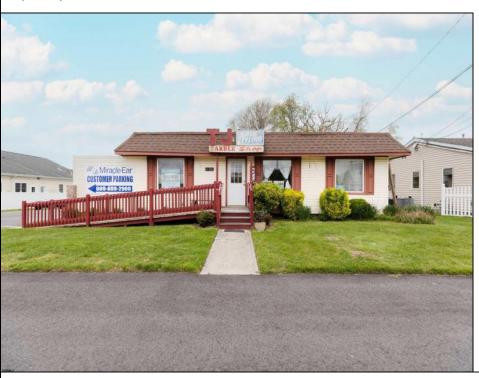

## **COMMENTS**

Commercial duplex, located in a prime location along Bayshore Road in North Cape May. The current owners had operated half of the building for over 30 years as a thriving barbershop but have decided it is time to enjoy their retirement. The second unit was originally a small doctor's office for many years and until recently was been leased by Miracle Ear Hearing Aid Center for over 20 years. The current layout divides approx.. 1100 sq. ft. with shared vestibule separating barbershop to the right side consisting of waiting area, two hair stations in separate rooms, private lavatory, and office space. The left side has its own waiting area, reception area easily converted to private office space, lavatory and two private offices. Interior stairs at the rear lead to a full basement which almost doubles the potential usable space. Property is zoned General Business, which would allow for endless possibilities in a highly visible location with plenty of off street parking. Any potential Buyers are encouraged to check with Lower Township Zoning prior to scheduling an appointment to ensure that current zoning would allow for their intended use.