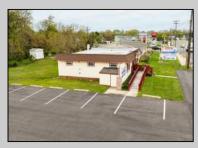

## **COMMENTS**

Commercial duplex, located in a prime location along Bayshore Road in North Cape May. The current owners had operated half of the building for over 30 years as a thriving barbershop but have decided it is time to enjoy their retirement. The second unit was originally a small doctor's office for many years and until recently was been leased by Miracle Ear Hearing Aid Center for over 20 years. The current layout divides approx.. 1100 sq. ft. with shared vestibule separating barbershop to the right side consisting of waiting area, two hair stations in separate rooms, private lavatory, and office space. The left side has its own waiting area, reception area easily converted to private office space, lavatory and two private offices. Interior stairs at the rear lead to a full basement which almost doubles the potential usable space. Property is zoned General Business, which would allow for endless possibilities in a highly visible location with plenty of off street parking. Any potential Buyers are encouraged to check with Lower Township Zoning prior to scheduling an appointment to ensure that current zoning would allow for their intended use.

**PROPERTY DETAILS** 

Exterior ParkingGarage 11 or More Spaces Vinyl 6 to 10 Spaces Off Street

Paved

**Display Windows** Fire Sprinkler System Handicap Features Restroom

InteriorFeatures

**Basement** 

6 Ft. or More Head Room