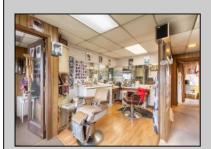

## **COMMENTS**

Commercial duplex, located in a prime location along Bayshore Road in North Cape May. The current owners had operated half of the building for over 30 years as a thriving barbershop but have decided it is time to enjoy their retirement. The second unit was originally a small doctor's office for many years and until recently was been leased by Miracle Ear Hearing Aid Center for over 20 years. The current layout divides approx.. 1100 sq. ft. with shared vestibule separating barbershop to the right side consisting of waiting area, two hair stations in separate rooms, private lavatory, and office space. The left side has its own waiting area, reception area easily converted to private office space, lavatory and two private offices. Interior stairs at the rear lead to a full basement which almost doubles the potential usable space. Property is zoned General Business, which would allow for endless possibilities in a highly visible location with plenty of off street parking. Any potential Buyers are encouraged to check with Lower Township Zoning prior to scheduling an appointment to ensure that current zoning would allow for their intended use.