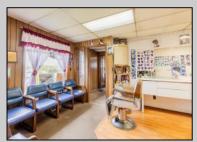

## **COMMENTS**

Commercial duplex, located in a prime location along Bayshore Road in North Cape May. The current owners had operated half of the building for over 30 years as a thriving barbershop but have decided it is time to enjoy their retirement. The second unit was originally a small doctor's office for many years and until recently was been leased by Miracle Ear Hearing Aid Center for over 20 years. The current layout divides approx.. 1100 sq. ft. with shared vestibule separating barbershop to the right side consisting of waiting area, two hair stations in separate rooms, private lavatory, and office space. The left side has its own waiting area, reception area easily converted to private office space, lavatory and two private offices. Interior stairs at the rear lead to a full basement which almost doubles the potential usable space. Property is zoned General Business, which would allow for endless possibilities in a highly visible location with plenty of off street parking. Any potential Buyers are encouraged to check with Lower Township Zoning prior to scheduling an appointment to ensure that current zoning would allow for their intended use.