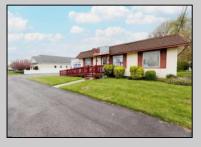

## **COMMENTS**

Commercial duplex, located in a prime location along Bayshore Road in North Cape May. The current owners had operated half of the building for over 30 years as a thriving barbershop but have decided it is time to enjoy their retirement. The second unit was originally a small doctor's office for many years and until recently was been leased by Miracle Ear Hearing Aid Center for over 20 years. The current layout divides approx.. 1100 sq. ft. with shared vestibule separating barbershop to the right side consisting of waiting area, two hair stations in separate rooms, private lavatory, and office space. The left side has its own waiting area, reception area easily converted to private office space, lavatory and two private offices. Interior stairs at the rear lead to a full basement which almost doubles the potential usable space. Property is zoned General Business, which would allow for endless possibilities in a highly visible location with plenty of off street parking. Any potential Buyers are encouraged to check with Lower Township Zoning prior to scheduling an appointment to ensure that current zoning would allow for their intended use.

**PROPERTY DETAILS** 

Exterior ParkingGarage 11 or More Spaces Vinyl 6 to 10 Spaces Off Street

Paved

**Display Windows** Fire Sprinkler System Handicap Features Restroom

InteriorFeatures

**Basement** 

6 Ft. or More Head Room