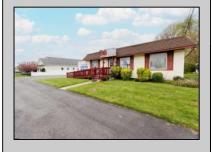

## **COMMENTS**

Commercial duplex, located in a prime location along Bayshore Road in North Cape May. The current owners had operated half of the building for over 30 years as a thriving barbershop but have decided it is time to enjoy their retirement. The second unit was originally a small doctor's office for many years and for the past 20+ years has been leased by Miracle Ear Hearing Aid Center. The current layout divides approx.. 1100 sq. ft. with shared vestibule separating barbershop to the right side consisting of waiting area, two hair stations in separate rooms, private lavatory, and office space. The left side has its own waiting area, reception area easily converted to private office space, lavatory and two private offices. Interior stairs at the rear lead to a full basement which almost doubles the potential usable space. Property is zoned General Business, which would allow for endless possibilities in a highly visible location with plenty of off street parking. Any potential Buyers are encouraged to check with Lower Township Zoning prior to scheduling an appointment to ensure that current zoning would allow for their intended use.