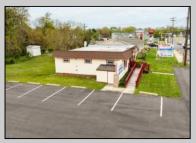

## **COMMENTS**

Commercial duplex, located in a prime location along Bayshore Road in North Cape May. The current owners had operated half of the building for over 30 years as a thriving barbershop but have decided it is time to enjoy their retirement. The second unit was originally a small doctor's office for many years and for the past 20+ years has been leased by Miracle Ear Hearing Aid Center. The current layout divides approx.. 1100 sq. ft. with shared vestibule separating barbershop to the right side consisting of waiting area, two hair stations in separate rooms, private lavatory, and office space. The left side has its own waiting area, reception area easily converted to private office space, lavatory and two private offices. Interior stairs at the rear lead to a full basement which almost doubles the potential usable space. Property is zoned General Business, which would allow for endless possibilities in a highly visible location with plenty of off street parking. Any potential Buyers are encouraged to check with Lower Township Zoning prior to scheduling an appointment to ensure that current zoning would allow for their intended use.

PROPERTY DETAILS

Exterior ParkingGarage
Vinyl 11 or More Spaces
6 to 10 Spaces
Off Street

Off Street Handicap Features
Paved Restroom
Storage

Co**Alsig** for Patricia Moos®/ater <sup>Ce</sup> செர்

InteriorFeatures