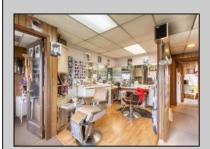

## **COMMENTS**

Commercial duplex, located in a prime location along Bayshore Road in North Cape May. The current owners had operated half of the building for over 30 years as a thriving barbershop but have decided it is time to enjoy their retirement. The second unit was originally a small doctor's office for many years and for the past 20+ years has been leased by Miracle Ear Hearing Aid Center. The current layout divides approx.. 1100 sq. ft. with shared vestibule separating barbershop to the right side consisting of waiting area, two hair stations in separate rooms, private lavatory, and office space. The left side has its own waiting area, reception area easily converted to private office space, lavatory and two private offices. Interior stairs at the rear lead to a full basement which almost doubles the potential usable space. Property is zoned General Business, which would allow for endless possibilities in a highly visible location with plenty of off street parking. Any potential Buyers are encouraged to check with Lower Township Zoning prior to scheduling an appointment to ensure that current zoning would allow for their intended use.