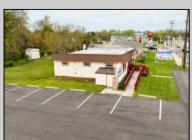

## COMMENTS

Commercial duplex, located in a prime location along Bayshore Road in North Cape May. The current owners had operated half of the building for over 30 years as a thriving barbershop but have decided it is time to enjoy their retirement. The second unit was originally a small doctor's office for many years and for the past 20+ years has been leased by Miracle Ear Hearing Aid Center. The current layout divides approx.. 1100 sq. ft. with shared vestibule separating barbershop to the right side consisting of waiting area, two hair stations in separate rooms, private lavatory, and office space. The left side has its own waiting area, reception area easily converted to private office space, lavatory and two private offices. Interior stairs at the rear lead to a full basement which almost doubles the potential usable space. Property is zoned General Business, which would allow for endless possibilities in a highly visible location with plenty of off street parking. Any potential Buyers are encouraged to check with Lower Township Zoning prior to scheduling an appointment to ensure that current zoning would allow for their intended use. **PROPERTY DETAILS** 

Exterior Vinyl ParkingGarage 11 or More Spaces 6 to 10 Spaces Off Street Paved InteriorFeatures Display Windows Fire Sprinkler System Handicap Features Restroom Storage

Basement 6 Ft. or More Head stem Room es Full