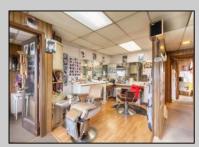

## COMMENTS

Commercial duplex, located in a prime location along Bayshore Road in North Cape May. The current owners had operated half of the building for over 30 years as a thriving barbershop but have decided it is time to enjoy their retirement. The second unit was originally a small doctor's office for many years and for the past 20+ years has been leased by Miracle Ear Hearing Aid Center. The current layout divides approx.. 1100 sq. ft. with shared vestibule separating barbershop to the right side consisting of waiting area, two hair stations in separate rooms, private lavatory, and office space. The left side has its own waiting area, reception area easily converted to private office space, lavatory and two private offices. Interior stairs at the rear lead to a full basement which almost doubles the potential usable space. Property is zoned General Business, which would allow for endless possibilities in a highly visible location with plenty of off street parking. Any potential Buyers are encouraged to check with Lower Township Zoning prior to scheduling an appointment to ensure that current zoning would allow for their intended use. **PROPERTY DETAILS** 