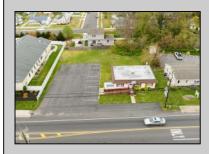

## COMMENTS

Commercial duplex, located in a prime location along Bayshore Road in North Cape May. The current owners had operated half of the building for over 30 years as a thriving barbershop but have decided it is time to enjoy their retirement. The second unit was originally a small doctor's office for many years and for the past 20+ years has been leased by Miracle Ear Hearing Aid Center. The current layout divides approx.. 1100 sq. ft. with shared vestibule separating barbershop to the right side consisting of waiting area, two hair stations in separate rooms, private lavatory, and office space. The left side has its own waiting area, reception area easily converted to private office space, lavatory and two private offices. Interior stairs at the rear lead to a full basement which almost doubles the potential usable space. Property is zoned General Business, which would allow for endless possibilities in a highly visible location with plenty of off street parking. Any potential Buyers are encouraged to check with Lower Township Zoning prior to scheduling an appointment to ensure that current zoning would allow for their intended use. **PROPERTY DETAILS** 

Exterior Vinyl ParkingGarage 11 or More Spaces 6 to 10 Spaces Off Street Paved InteriorFeatures Display Windows Fire Sprinkler System Handicap Features Restroom Storage

Basement 6 Ft. or More Head stem Room es Full