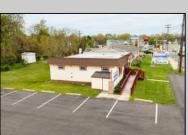

## **COMMENTS**

Commercial duplex, located in a prime location along Bayshore Road in North Cape May. The current owners had operated half of the building for over 30 years as a thriving barbershop but have decided it is time to enjoy their retirement. The second unit was originally a small doctor's office for many years and for the past 20+ years has been leased by Miracle Ear Hearing Aid Center. The current layout divides approx.. 1100 sq. ft. with shared vestibule separating barbershop to the right side consisting of waiting area, two hair stations in separate rooms, private lavatory, and office space. The left side has its own waiting area, reception area easily converted to private office space, lavatory and two private offices. Interior stairs at the rear lead to a full basement which almost doubles the potential usable space. Property is zoned General Business, which would allow for endless possibilities in a highly visible location with plenty of off street parking. Any potential Buyers are encouraged to check with Lower Township Zoning prior to scheduling an appointment to ensure that current zoning would allow for their intended use.