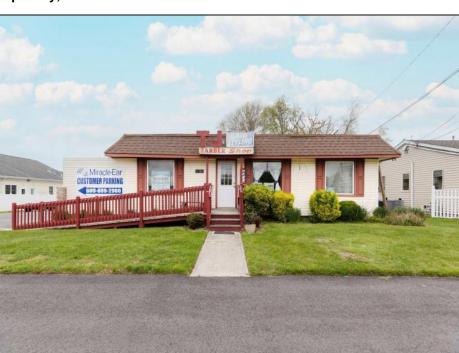

## **COMMENTS**

Commercial duplex, located in a prime location along Bayshore Road in North Cape May. The current owners had operated half of the building for over 30 years as a thriving barbershop but have decided it is time to enjoy their retirement. The second unit was originally a small doctor's office for many years and for the past 20+ years has been leased by Miracle Ear Hearing Aid Center. The current layout divides approx.. 1100 sq. ft. with shared vestibule separating barbershop to the right side consisting of waiting area, two hair stations in separate rooms, private lavatory, and office space. The left side has its own waiting area, reception area easily converted to private office space, lavatory and two private offices. Interior stairs at the rear lead to a full basement which almost doubles the potential usable space. Property is zoned General Business, which would allow for endless possibilities in a highly visible location with plenty of off street parking. Any potential Buyers are encouraged to check with Lower Township Zoning prior to scheduling an appointment to ensure that current zoning would allow for their intended use.