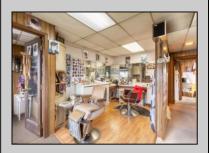

## **COMMENTS**

Commercial duplex, located in a prime location along Bayshore Road in North Cape May. The current owners had operated half of the building for over 30 years as a thriving barbershop but have decided it is time to enjoy their retirement. The second unit was originally a small doctor's office for many years and for the past 20+ years has been leased by Miracle Ear Hearing Aid Center. The current layout divides approx.. 1100 sq. ft. with shared vestibule separating barbershop to the right side consisting of waiting area, two hair stations in separate rooms, private lavatory, and office space. The left side has its own waiting area, reception area easily converted to private office space, lavatory and two private offices. Interior stairs at the rear lead to a full basement which almost doubles the potential usable space. Property is zoned General Business, which would allow for endless possibilities in a highly visible location with plenty of off street parking. Any potential Buyers are encouraged to check with Lower Township Zoning prior to scheduling an appointment to ensure that current zoning would allow for their intended use.