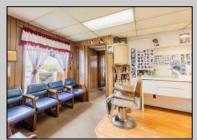

## **COMMENTS**

Commercial duplex, located in a prime location along Bayshore Road in North Cape May. The current owners had operated half of the building for over 30 years as a thriving barbershop but have decided it is time to enjoy their retirement. The second unit was originally a small doctor's office for many years and for the past 20+ years has been leased by Miracle Ear Hearing Aid Center. The current layout divides approx.. 1100 sq. ft. with shared vestibule separating barbershop to the right side consisting of waiting area, two hair stations in separate rooms, private lavatory, and office space. The left side has its own waiting area, reception area easily converted to private office space, lavatory and two private offices. Interior stairs at the rear lead to a full basement which almost doubles the potential usable space. Property is zoned General Business, which would allow for endless possibilities in a highly visible location with plenty of off street parking. Any potential Buyers are encouraged to check with Lower Township Zoning prior to scheduling an appointment to ensure that current zoning would allow for their intended use.