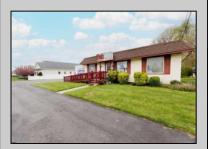

## **COMMENTS**

Commercial duplex, located in a prime location along Bayshore Road in North Cape May. The current owners had operated half of the building for over 30 years as a thriving barbershop but have decided it is time to enjoy their retirement. The second unit was originally a small doctor's office for many years and for the past 20+ years has been leased by Miracle Ear Hearing Aid Center. The current layout divides approx.. 1100 sq. ft. with shared vestibule separating barbershop to the right side consisting of waiting area, two hair stations in separate rooms, private lavatory, and office space. The left side has its own waiting area, reception area easily converted to private office space, lavatory and two private offices. Interior stairs at the rear lead to a full basement which almost doubles the potential usable space. Property is zoned General Business, which would allow for endless possibilities in a highly visible location with plenty of off street parking. Any potential Buyers are encouraged to check with Lower Township Zoning prior to scheduling an appointment to ensure that current zoning would allow for their intended use.