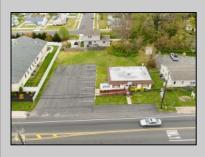

## **COMMENTS**

Commercial duplex, located in a prime location along Bayshore Road in North Cape May. The current owners had operated half of the building for over 30 years as a thriving barbershop but have decided it is time to enjoy their retirement. The second unit was originally a small doctor's office for many years and for the past 20+ years has been leased by Miracle Ear Hearing Aid Center. The current layout divides approx.. 1100 sq. ft. with shared vestibule separating barbershop to the right side consisting of waiting area, two hair stations in separate rooms, private lavatory, and office space. The left side has its own waiting area, reception area easily converted to private office space, lavatory and two private offices. Interior stairs at the rear lead to a full basement which almost doubles the potential usable space. Property is zoned General Business, which would allow for endless possibilities in a highly visible location with plenty of off street parking. Any potential Buyers are encouraged to check with Lower Township Zoning prior to scheduling an appointment to ensure that current zoning would allow for their intended use.