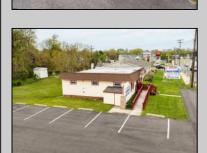

## **COMMENTS**

Commercial duplex, located in a prime location along Bayshore Road in North Cape May. The current owners had operated half of the building for over 30 years as a thriving barbershop but have decided it is time to enjoy their retirement. The second unit was originally a small doctor's office for many years and for the past 20+ years has been leased by Miracle Ear Hearing Aid Center. The current layout divides approx.. 1100 sq. ft. with shared vestibule separating barbershop to the right side consisting of waiting area, two hair stations in separate rooms, private lavatory, and office space. The left side has its own waiting area, reception area easily converted to private office space, lavatory and two private offices. Interior stairs at the rear lead to a full basement which almost doubles the potential usable space. Property is zoned General Business, which would allow for endless possibilities in a highly visible location with plenty of off street parking. Any potential Buyers are encouraged to check with Lower Township Zoning prior to scheduling an appointment to ensure that current zoning would allow for their intended use.