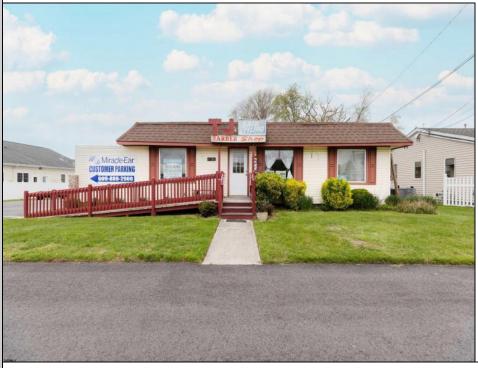

## 3802 Bayshore Cape May, NJ 08204

Asking \$549,900.00

## COMMENTS

Commercial duplex, located in a prime location along Bayshore Road in North Cape May. The current owners had operated half of the building for over 30 years as a thriving barbershop but have decided it is time to enjoy their retirement. The second unit was originally a small doctor's office for many years and for the past 20+ years has been leased by Miracle Ear Hearing Aid Center. The current layout divides approx.. 1100 sq. ft. with shared vestibule separating barbershop to the right side consisting of waiting area, two hair stations in separate rooms, private lavatory, and office space. The left side has its own waiting area, reception area easily converted to private office space, lavatory and two private offices. Interior stairs at the rear lead to a full basement which almost doubles the potential usable space. Property is zoned General Business, which would allow for endless possibilities in a highly visible location with plenty of off street parking. Any potential Buyers are encouraged to check with Lower Township Zoning prior to scheduling an appointment to ensure that current zoning would allow for their intended use. **PROPERTY DETAILS** 