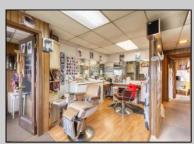

## COMMENTS

Commercial duplex, located in a prime location along Bayshore Road in North Cape May. The current owners had operated half of the building for over 30 years as a thriving barbershop but have decided it is time to enjoy their retirement. The second unit was originally a small doctor's office for many years and for the past 20+ years has been leased by Miracle Ear Hearing Aid Center. The current layout divides approx.. 1100 sq. ft. with shared vestibule separating barbershop to the right side consisting of waiting area, two hair stations in separate rooms, private lavatory, and office space. The left side has its own waiting area, reception area easily converted to private office space, lavatory and two private offices. Interior stairs at the rear lead to a full basement which almost doubles the potential usable space. Property is zoned General Business, which would allow for endless possibilities in a highly visible location with plenty of off street parking. Any potential Buyers are encouraged to check with Lower Township Zoning prior to scheduling an appointment to ensure that current zoning would allow for their intended use.