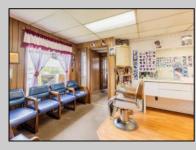

## COMMENTS

Commercial duplex, located in a prime location along Bayshore Road in North Cape May. The current owners had operated half of the building for over 30 years as a thriving barbershop but have decided it is time to enjoy their retirement. The second unit was originally a small doctor's office for many years and for the past 20+ years has been leased by Miracle Ear Hearing Aid Center. The current layout divides approx.. 1100 sq. ft. with shared vestibule separating barbershop to the right side consisting of waiting area, two hair stations in separate rooms, private lavatory, and office space. The left side has its own waiting area, reception area easily converted to private office space, lavatory and two private offices. Interior stairs at the rear lead to a full basement which almost doubles the potential usable space. Property is zoned General Business, which would allow for endless possibilities in a highly visible location with plenty of off street parking. Any potential Buyers are encouraged to check with Lower Township Zoning prior to scheduling an appointment to ensure that current zoning would allow for their intended use.