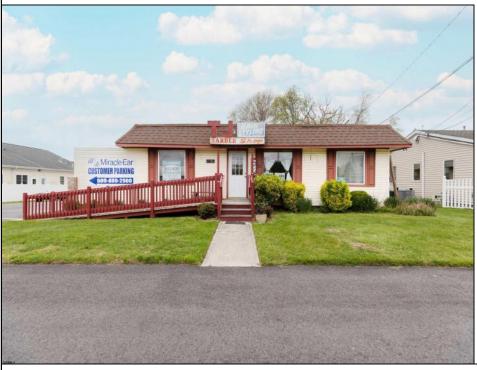

## COMMENTS

Commercial duplex, located in a prime location along Bayshore Road in North Cape May. The current owners had operated half of the building for over 30 years as a thriving barbershop but have decided it is time to enjoy their retirement. The second unit was originally a small doctor's office for many years and for the past 20+ years has been leased by Miracle Ear Hearing Aid Center. The current layout divides approx.. 1100 sq. ft. with shared vestibule separating barbershop to the right side consisting of waiting area, two hair stations in separate rooms, private lavatory, and office space. The left side has its own waiting area, reception area easily converted to private office space, lavatory and two private offices. Interior stairs at the rear lead to a full basement which almost doubles the potential usable space. Property is zoned General Business, which would allow for endless possibilities in a highly visible location with plenty of off street parking. Any potential Buyers are encouraged to check with Lower Township Zoning prior to scheduling an appointment to ensure that current zoning would allow for their intended use.

Exterior Vinyl ParkingGarage 11 or More Spaces 6 to 10 Spaces Off Street Paved

PROPERTY DETAILS age InteriorFeatures Spaces Display Windows ces Fire Sprinkler System Handicap Features Restroom Storage

Basement 6 Ft. or More Head Room Full