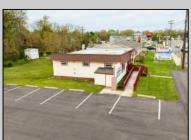

## COMMENTS

Commercial duplex, located in a prime location along Bayshore Road in North Cape May. The current owners had operated half of the building for over 30 years as a thriving barbershop but have decided it is time to enjoy their retirement. The second unit was originally a small doctor's office for many years and for the past 20+ years has been leased by Miracle Ear Hearing Aid Center. The current layout divides approx.. 1100 sq. ft. with shared vestibule separating barbershop to the right side consisting of waiting area, two hair stations in separate rooms, private lavatory, and office space. The left side has its own waiting area, reception area easily converted to private office space, lavatory and two private offices. Interior stairs at the rear lead to a full basement which almost doubles the potential usable space. Property is zoned General Business, which would allow for endless possibilities in a highly visible location with plenty of off street parking. Any potential Buyers are encouraged to check with Lower Township Zoning prior to scheduling an appointment to ensure that current zoning would allow for their intended use.