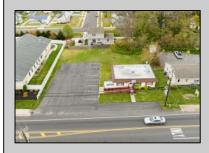

## COMMENTS

Commercial duplex, located in a prime location along Bayshore Road in North Cape May. The current owners had operated half of the building for over 30 years as a thriving barbershop but have decided it is time to enjoy their retirement. The second unit was originally a small doctor's office for many years and for the past 20+ years has been leased by Miracle Ear Hearing Aid Center. The current layout divides approx.. 1100 sq. ft. with shared vestibule separating barbershop to the right side consisting of waiting area, two hair stations in separate rooms, private lavatory, and office space. The left side has its own waiting area, reception area easily converted to private office space, lavatory and two private offices. Interior stairs at the rear lead to a full basement which almost doubles the potential usable space. Property is zoned General Business, which would allow for endless possibilities in a highly visible location with plenty of off street parking. Any potential Buyers are encouraged to check with Lower Township Zoning prior to scheduling an appointment to ensure that current zoning would allow for their intended use.