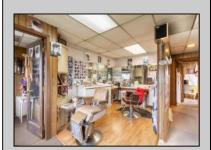

## **COMMENTS**

Commercial duplex, located in a prime location along Bayshore Road in North Cape May. The current owners had operated half of the building for over 30 years as a thriving barbershop but have decided it is time to enjoy their retirement. The second unit was originally a small doctor's office for many years and for the past 20+ years has been leased by Miracle Ear Hearing Aid Center. The current layout divides approx.. 1100 sq. ft. with shared vestibule separating barbershop to the right side consisting of waiting area, two hair stations in separate rooms, private lavatory, and office space. The left side has its own waiting area, reception area easily converted to private office space, lavatory and two private offices. Interior stairs at the rear lead to a full basement which almost doubles the potential usable space. Property is zoned General Business, which would allow for endless possibilities in a highly visible location with plenty of off street parking. Any potential Buyers are encouraged to check with Lower Township Zoning prior to scheduling an appointment to ensure that current zoning would allow for their intended use.