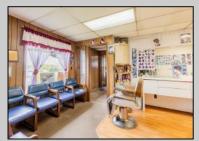

## **COMMENTS**

Commercial duplex, located in a prime location along Bayshore Road in North Cape May. The current owners had operated half of the building for over 30 years as a thriving barbershop but have decided it is time to enjoy their retirement. The second unit was originally a small doctor's office for many years and for the past 20+ years has been leased by Miracle Ear Hearing Aid Center. The current layout divides approx.. 1100 sq. ft. with shared vestibule separating barbershop to the right side consisting of waiting area, two hair stations in separate rooms, private lavatory, and office space. The left side has its own waiting area, reception area easily converted to private office space, lavatory and two private offices. Interior stairs at the rear lead to a full basement which almost doubles the potential usable space. Property is zoned General Business, which would allow for endless possibilities in a highly visible location with plenty of off street parking. Any potential Buyers are encouraged to check with Lower Township Zoning prior to scheduling an appointment to ensure that current zoning would allow for their intended use.