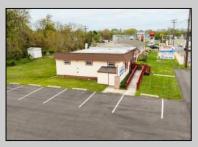

## **COMMENTS**

Commercial duplex, located in a prime location along Bayshore Road in North Cape May. The current owners had operated half of the building for over 30 years as a thriving barbershop but have decided it is time to enjoy their retirement. The second unit was originally a small doctor's office for many years and for the past 20+ years has been leased by Miracle Ear Hearing Aid Center. The current layout divides approx.. 1100 sq. ft. with shared vestibule separating barbershop to the right side consisting of waiting area, two hair stations in separate rooms, private lavatory, and office space. The left side has its own waiting area, reception area easily converted to private office space, lavatory and two private offices. Interior stairs at the rear lead to a full basement which almost doubles the potential usable space. Property is zoned General Business, which would allow for endless possibilities in a highly visible location with plenty of off street parking. Any potential Buyers are encouraged to check with Lower Township Zoning prior to scheduling an appointment to ensure that current zoning would allow for their intended use.