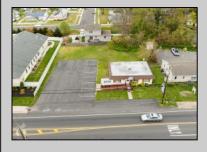

## **COMMENTS**

Commercial duplex, located in a prime location along Bayshore Road in North Cape May. The current owners had operated half of the building for over 30 years as a thriving barbershop but have decided it is time to enjoy their retirement. The second unit was originally a small doctor's office for many years and for the past 20+ years has been leased by Miracle Ear Hearing Aid Center. The current layout divides approx.. 1100 sq. ft. with shared vestibule separating barbershop to the right side consisting of waiting area, two hair stations in separate rooms, private lavatory, and office space. The left side has its own waiting area, reception area easily converted to private office space, lavatory and two private offices. Interior stairs at the rear lead to a full basement which almost doubles the potential usable space. Property is zoned General Business, which would allow for endless possibilities in a highly visible location with plenty of off street parking. Any potential Buyers are encouraged to check with Lower Township Zoning prior to scheduling an appointment to ensure that current zoning would allow for their intended use.