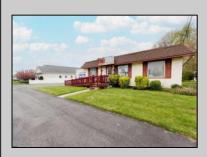

## COMMENTS

Commercial duplex, located in a prime location along Bayshore Road in North Cape May. The current owners had operated half of the building for over 30 years as a thriving barbershop but have decided it is time to enjoy their retirement. The second unit was originally a small doctor's office for many years and until recently was been leased by Miracle Ear Hearing Aid Center for over 20 years. The current layout divides approx.. 1100 sq. ft. with shared vestibule separating barbershop to the right side consisting of waiting area, two hair stations in separate rooms, private lavatory, and office space. The left side has its own waiting area, reception area easily converted to private office space, lavatory and two private offices. Interior stairs at the rear lead to a full basement which almost doubles the potential usable space. Property is zoned General Business, which would allow for endless possibilities in a highly visible location with plenty of off street parking. Any potential Buyers are encouraged to check with Lower Township Zoning prior to scheduling an appointment to ensure that current zoning would allow for their intended use.