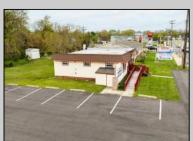

## COMMENTS

Commercial duplex, located in a prime location along Bayshore Road in North Cape May. The current owners had operated half of the building for over 30 years as a thriving barbershop but have decided it is time to enjoy their retirement. The second unit was originally a small doctor's office for many years and until recently was been leased by Miracle Ear Hearing Aid Center for over 20 years. The current layout divides approx.. 1100 sq. ft. with shared vestibule separating barbershop to the right side consisting of waiting area, two hair stations in separate rooms, private lavatory, and office space. The left side has its own waiting area, reception area easily converted to private office space, lavatory and two private offices. Interior stairs at the rear lead to a full basement which almost doubles the potential usable space. Property is zoned General Business, which would allow for endless possibilities in a highly visible location with plenty of off street parking. Any potential Buyers are encouraged to check with Lower Township Zoning prior to scheduling an appointment to ensure that current zoning would allow for their intended use.

**PROPERTY DETAILS** 

Exterior Vinyl

ParkingGarage 11 or More Spaces 6 to 10 Spaces Off Street Paved

**InteriorFeatures Display Windows** Fire Sprinkler System Handicap Features Restroom Storage

Basement 6 Ft. or More Head Room Full