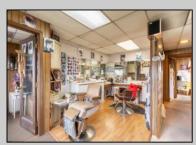

## COMMENTS

Commercial duplex, located in a prime location along Bayshore Road in North Cape May. The current owners had operated half of the building for over 30 years as a thriving barbershop but have decided it is time to enjoy their retirement. The second unit was originally a small doctor's office for many years and until recently was been leased by Miracle Ear Hearing Aid Center for over 20 years. The current layout divides approx.. 1100 sq. ft. with shared vestibule separating barbershop to the right side consisting of waiting area, two hair stations in separate rooms, private lavatory, and office space. The left side has its own waiting area, reception area easily converted to private office space, lavatory and two private offices. Interior stairs at the rear lead to a full basement which almost doubles the potential usable space. Property is zoned General Business, which would allow for endless possibilities in a highly visible location with plenty of off street parking. Any potential Buyers are encouraged to check with Lower Township Zoning prior to scheduling an appointment to ensure that current zoning would allow for their intended use.