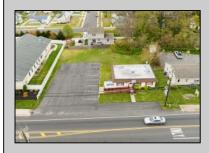

## COMMENTS

Commercial duplex, located in a prime location along Bayshore Road in North Cape May. The current owners had operated half of the building for over 30 years as a thriving barbershop but have decided it is time to enjoy their retirement. The second unit was originally a small doctor's office for many years and until recently was been leased by Miracle Ear Hearing Aid Center for over 20 years. The current layout divides approx.. 1100 sq. ft. with shared vestibule separating barbershop to the right side consisting of waiting area, two hair stations in separate rooms, private lavatory, and office space. The left side has its own waiting area, reception area easily converted to private office space, lavatory and two private offices. Interior stairs at the rear lead to a full basement which almost doubles the potential usable space. Property is zoned General Business, which would allow for endless possibilities in a highly visible location with plenty of off street parking. Any potential Buyers are encouraged to check with Lower Township Zoning prior to scheduling an appointment to ensure that current zoning would allow for their intended use.

**PROPERTY DETAILS** 

Exterior Vinyl

ParkingGarage 11 or More Spaces 6 to 10 Spaces Off Street Paved

**InteriorFeatures Display Windows** Fire Sprinkler System Handicap Features Restroom Storage

Basement 6 Ft. or More Head Room Full