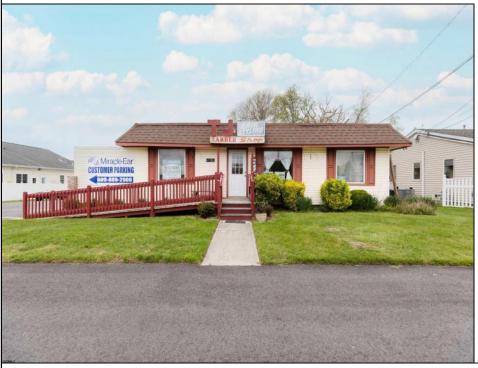

## 3802 Bayshore Rd Cape May, NJ 08204

Asking \$499,900.00

## COMMENTS

Commercial duplex, located in a prime location along Bayshore Road in North Cape May. The current owners had operated half of the building for over 30 years as a thriving barbershop but have decided it is time to enjoy their retirement. The second unit was originally a small doctor's office for many years and until recently was been leased by Miracle Ear Hearing Aid Center for over 20 years. The current layout divides approx.. 1100 sq. ft. with shared vestibule separating barbershop to the right side consisting of waiting area, two hair stations in separate rooms, private lavatory, and office space. The left side has its own waiting area, reception area easily converted to private office space, lavatory and two private offices. Interior stairs at the rear lead to a full basement which almost doubles the potential usable space. Property is zoned General Business, which would allow for endless possibilities in a highly visible location with plenty of off street parking. Any potential Buyers are encouraged to check with Lower Township Zoning prior to scheduling an appointment to ensure that current zoning would allow for their intended use.