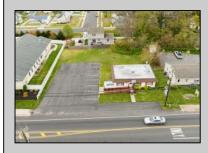

## COMMENTS

Commercial duplex, located in a prime location along Bayshore Road in North Cape May. The current owners had operated half of the building for over 30 years as a thriving barbershop but have decided it is time to enjoy their retirement. The second unit was originally a small doctor's office for many years and for the past 20+ years has been leased by Miracle Ear Hearing Aid Center. The current layout divides approx.. 1100 sq. ft. with shared vestibule separating barbershop to the right side consisting of waiting area, two hair stations in separate rooms, private lavatory, and office space. The left side has its own waiting area, reception area easily converted to private office space, lavatory and two private offices. Interior stairs at the rear lead to a full basement which almost doubles the potential usable space. Property is zoned General Business, which would allow for endless possibilities in a highly visible location with plenty of off street parking. Any potential Buyers are encouraged to check with Lower Township Zoning prior to scheduling an appointment to ensure that current zoning would allow for their intended use. **PROPERTY DETAILS** 

Exterior Vinyl ParkingGarage 11 or More Spaces 6 to 10 Spaces Off Street Paved InteriorFeatures Display Windows Fire Sprinkler System Handicap Features Restroom Storage

s Basement ws 6 Ft. or More Head System Room ures Full