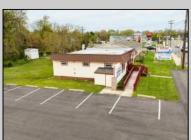

## COMMENTS

Commercial duplex, located in a prime location along Bayshore Road in North Cape May. The current owners had operated half of the building for over 30 years as a thriving barbershop but have decided it is time to enjoy their retirement. The second unit was originally a small doctor's office for many years and for the past 20+ years has been leased by Miracle Ear Hearing Aid Center. The current layout divides approx.. 1100 sq. ft. with shared vestibule separating barbershop to the right side consisting of waiting area, two hair stations in separate rooms, private lavatory, and office space. The left side has its own waiting area, reception area easily converted to private office space, lavatory and two private offices. Interior stairs at the rear lead to a full basement which almost doubles the potential usable space. Property is zoned General Business, which would allow for endless possibilities in a highly visible location with plenty of off street parking. Any potential Buyers are encouraged to check with Lower Township Zoning prior to scheduling an appointment to ensure that current zoning would allow for their intended use. **PROPERTY DETAILS** 

Exterior Vinyl ParkingGarage 11 or More Spaces 6 to 10 Spaces Off Street Paved InteriorFeatures Display Windows Fire Sprinkler System Handicap Features Restroom Storage

s Basement ws 6 Ft. or More Head System Room ures Full