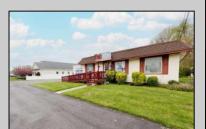

## **COMMENTS**

Commercial duplex, located in a prime location along Bayshore Road in North Cape May. The current owners had operated half of the building for over 30 years as a thriving barbershop but have decided it is time to enjoy their retirement. The second unit was originally a small doctor's office for many years and for the past 20+ years has been leased by Miracle Ear Hearing Aid Center. The current layout divides approx.. 1100 sq. ft. with shared vestibule separating barbershop to the right side consisting of waiting area, two hair stations in separate rooms, private lavatory, and office space. The left side has its own waiting area, reception area easily converted to private office space, lavatory and two private offices. Interior stairs at the rear lead to a full basement which almost doubles the potential usable space. Property is zoned General Business, which would allow for endless possibilities in a highly visible location with plenty of off street parking. Any potential Buyers are encouraged to check with Lower Township Zoning prior to scheduling an appointment to ensure that current zoning would allow for their intended use.