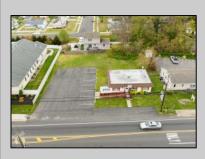

## **COMMENTS**

Commercial duplex, located in a prime location along Bayshore Road in North Cape May. The current owners had operated half of the building for over 30 years as a thriving barbershop but have decided it is time to enjoy their retirement. The second unit was originally a small doctor's office for many years and for the past 20+ years has been leased by Miracle Ear Hearing Aid Center. The current layout divides approx.. 1100 sq. ft. with shared vestibule separating barbershop to the right side consisting of waiting area, two hair stations in separate rooms, private lavatory, and office space. The left side has its own waiting area, reception area easily converted to private office space, lavatory and two private offices. Interior stairs at the rear lead to a full basement which almost doubles the potential usable space. Property is zoned General Business, which would allow for endless possibilities in a highly visible location with plenty of off street parking. Any potential Buyers are encouraged to check with Lower Township Zoning prior to scheduling an appointment to ensure that current zoning would allow for their intended use.