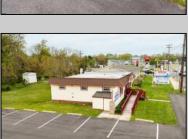

## **COMMENTS**

Commercial duplex, located in a prime location along Bayshore Road in North Cape May. The current owners had operated half of the building for over 30 years as a thriving barbershop but have decided it is time to enjoy their retirement. The second unit was originally a small doctor's office for many years and for the past 20+ years has been leased by Miracle Ear Hearing Aid Center. The current layout divides approx.. 1100 sq. ft. with shared vestibule separating barbershop to the right side consisting of waiting area, two hair stations in separate rooms, private lavatory, and office space. The left side has its own waiting area, reception area easily converted to private office space, lavatory and two private offices. Interior stairs at the rear lead to a full basement which almost doubles the potential usable space. Property is zoned General Business, which would allow for endless possibilities in a highly visible location with plenty of off street parking. Any potential Buyers are encouraged to check with Lower Township Zoning prior to scheduling an appointment to ensure that current zoning would allow for their intended use.