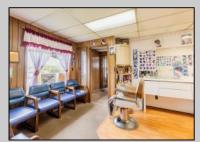

## **COMMENTS**

Commercial duplex, located in a prime location along Bayshore Road in North Cape May. The current owners had operated half of the building for over 30 years as a thriving barbershop but have decided it is time to enjoy their retirement. The second unit was originally a small doctor's office for many years and for the past 20+ years has been leased by Miracle Ear Hearing Aid Center. The current layout divides approx.. 1100 sq. ft. with shared vestibule separating barbershop to the right side consisting of waiting area, two hair stations in separate rooms, private lavatory, and office space. The left side has its own waiting area, reception area easily converted to private office space, lavatory and two private offices. Interior stairs at the rear lead to a full basement which almost doubles the potential usable space. Property is zoned General Business, which would allow for endless possibilities in a highly visible location with plenty of off street parking. Any potential Buyers are encouraged to check with Lower Township Zoning prior to scheduling an appointment to ensure that current zoning would allow for their intended use.