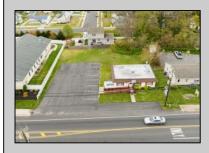

## COMMENTS

Commercial duplex, located in a prime location along Bayshore Road in North Cape May. The current owners had operated half of the building for over 30 years as a thriving barbershop but have decided it is time to enjoy their retirement. The second unit was originally a small doctor's office for many years and until recently was been leased by Miracle Ear Hearing Aid Center for over 20 years. The current layout divides approx.. 1100 sq. ft. with shared vestibule separating barbershop to the right side consisting of waiting area, two hair stations in separate rooms, private lavatory, and office space. The left side has its own waiting area, reception area easily converted to private office space, lavatory and two private offices. Interior stairs at the rear lead to a full basement which almost doubles the potential usable space. Property is zoned General Business, which would allow for endless possibilities in a highly visible location with plenty of off street parking. Any potential Buyers are encouraged to check with Lower Township Zoning prior to scheduling an appointment to ensure that current zoning would allow for their intended use.

**PROPERTY DETAILS** 

Exterior Vinyl ParkingGarage 11 or More Spaces 6 to 10 Spaces Off Street Paved InteriorFeatures Display Windows Fire Sprinkler System Handicap Features Restroom Storage Basement 6 Ft. or More Head Room Full