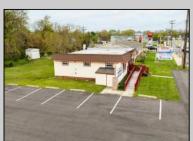

## COMMENTS

Commercial duplex, located in a prime location along Bayshore Road in North Cape May. The current owners had operated half of the building for over 30 years as a thriving barbershop but have decided it is time to enjoy their retirement. The second unit was originally a small doctor's office for many years and until recently was been leased by Miracle Ear Hearing Aid Center for over 20 years. The current layout divides approx.. 1100 sq. ft. with shared vestibule separating barbershop to the right side consisting of waiting area, two hair stations in separate rooms, private lavatory, and office space. The left side has its own waiting area, reception area easily converted to private office space, lavatory and two private offices. Interior stairs at the rear lead to a full basement which almost doubles the potential usable space. Property is zoned General Business, which would allow for endless possibilities in a highly visible location with plenty of off street parking. Any potential Buyers are encouraged to check with Lower Township Zoning prior to scheduling an appointment to ensure that current zoning would allow for their intended use.

**PROPERTY DETAILS** 

Exterior Vinyl ParkingGarage 11 or More Spaces 6 to 10 Spaces Off Street Paved InteriorFeatures Display Windows Fire Sprinkler System Handicap Features Restroom Storage Basement 6 Ft. or More Head Room Full