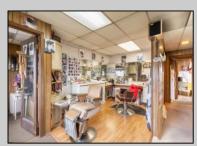

## COMMENTS

Commercial duplex, located in a prime location along Bayshore Road in North Cape May. The current owners had operated half of the building for over 30 years as a thriving barbershop but have decided it is time to enjoy their retirement. The second unit was originally a small doctor's office for many years and until recently was been leased by Miracle Ear Hearing Aid Center for over 20 years. The current layout divides approx.. 1100 sq. ft. with shared vestibule separating barbershop to the right side consisting of waiting area, two hair stations in separate rooms, private lavatory, and office space. The left side has its own waiting area, reception area easily converted to private office space, lavatory and two private offices. Interior stairs at the rear lead to a full basement which almost doubles the potential usable space. Property is zoned General Business, which would allow for endless possibilities in a highly visible location with plenty of off street parking. Any potential Buyers are encouraged to check with Lower Township Zoning prior to scheduling an appointment to ensure that current zoning would allow for their intended use.