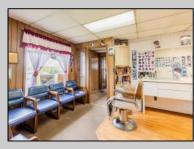

## COMMENTS

Commercial duplex, located in a prime location along Bayshore Road in North Cape May. The current owners had operated half of the building for over 30 years as a thriving barbershop but have decided it is time to enjoy their retirement. The second unit was originally a small doctor's office for many years and until recently was been leased by Miracle Ear Hearing Aid Center for over 20 years. The current layout divides approx.. 1100 sq. ft. with shared vestibule separating barbershop to the right side consisting of waiting area, two hair stations in separate rooms, private lavatory, and office space. The left side has its own waiting area, reception area easily converted to private office space, lavatory and two private offices. Interior stairs at the rear lead to a full basement which almost doubles the potential usable space. Property is zoned General Business, which would allow for endless possibilities in a highly visible location with plenty of off street parking. Any potential Buyers are encouraged to check with Lower Township Zoning prior to scheduling an appointment to ensure that current zoning would allow for their intended use.