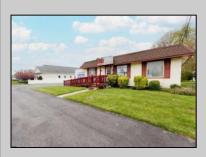

## 3802 Bayshore Rd Cape May, NJ 08204

Asking \$499,900.00

## COMMENTS

Commercial duplex, located in a prime location along Bayshore Road in North Cape May. The current owners had operated half of the building for over 30 years as a thriving barbershop but have decided it is time to enjoy their retirement. The second unit was originally a small doctor's office for many years and until recently was been leased by Miracle Ear Hearing Aid Center for over 20 years. The current layout divides approx.. 1100 sq. ft. with shared vestibule separating barbershop to the right side consisting of waiting area, two hair stations in separate rooms, private lavatory, and office space. The left side has its own waiting area, reception area easily converted to private office space, lavatory and two private offices. Interior stairs at the rear lead to a full basement which almost doubles the potential usable space. Property is zoned General Business, which would allow for endless possibilities in a highly visible location with plenty of off street parking. Any potential Buyers are encouraged to check with Lower Township Zoning prior to scheduling an appointment to ensure that current zoning would allow for their intended use.