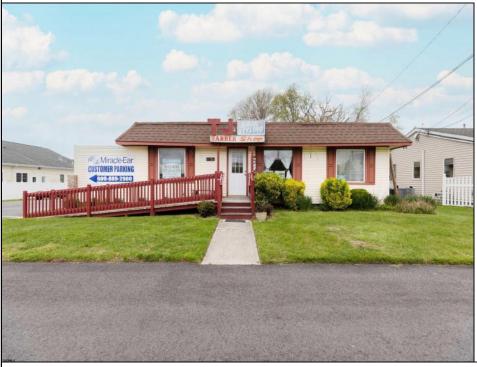

## 3802 Bayshore Rd Cape May, NJ 08204

Asking \$499,900.00

## COMMENTS

Commercial duplex, located in a prime location along Bayshore Road in North Cape May. The current owners had operated half of the building for over 30 years as a thriving barbershop but have decided it is time to enjoy their retirement. The second unit was originally a small doctor's office for many years and until recently was been leased by Miracle Ear Hearing Aid Center for over 20 years. The current layout divides approx.. 1100 sq. ft. with shared vestibule separating barbershop to the right side consisting of waiting area, two hair stations in separate rooms, private lavatory, and office space. The left side has its own waiting area, reception area easily converted to private office space, lavatory and two private offices. Interior stairs at the rear lead to a full basement which almost doubles the potential usable space. Property is zoned General Business, which would allow for endless possibilities in a highly visible location with plenty of off street parking. Any potential Buyers are encouraged to check with Lower Township Zoning prior to scheduling an appointment to ensure that current zoning would allow for their intended use.