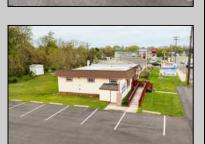

## **COMMENTS**

Commercial duplex, located in a prime location along Bayshore Road in North Cape May. The current owners had operated half of the building for over 30 years as a thriving barbershop but have decided it is time to enjoy their retirement. The second unit was originally a small doctor's office for many years and for the past 20+ years has been leased by Miracle Ear Hearing Aid Center. The current layout divides approx.. 1100 sq. ft. with shared vestibule separating barbershop to the right side consisting of waiting area, two hair stations in separate rooms, private lavatory, and office space. The left side has its own waiting area, reception area easily converted to private office space, lavatory and two private offices. Interior stairs at the rear lead to a full basement which almost doubles the potential usable space. Property is zoned General Business, which would allow for endless possibilities in a highly visible location with plenty of off street parking. Any potential Buyers are encouraged to check with Lower Township Zoning prior to scheduling an appointment to ensure that current zoning would allow for their intended use.

PROPERTY DETAILS

Exterior ParkingGarage InteriorFeat

ParkingGarage 11 or More Spaces 6 to 10 Spaces Off Street Paved InteriorFeatures Display Windows Fire Sprinkler System Handicap Features

6 Ft. or More Head tem Room s Full