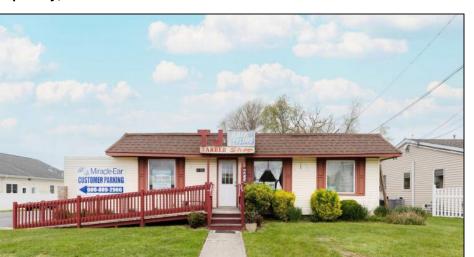

## **COMMENTS**

Commercial duplex, located in a prime location along Bayshore Road in North Cape May. The current owners had operated half of the building for over 30 years as a thriving barbershop but have decided it is time to enjoy their retirement. The second unit was originally a small doctor's office for many years and for the past 20+ years has been leased by Miracle Ear Hearing Aid Center. The current layout divides approx.. 1100 sq. ft. with shared vestibule separating barbershop to the right side consisting of waiting area, two hair stations in separate rooms, private lavatory, and office space. The left side has its own waiting area, reception area easily converted to private office space, lavatory and two private offices. Interior stairs at the rear lead to a full basement which almost doubles the potential usable space. Property is zoned General Business, which would allow for endless possibilities in a highly visible location with plenty of off street parking. Any potential Buyers are encouraged to check with Lower Township Zoning prior to scheduling an appointment to ensure that current zoning would allow for their intended use.