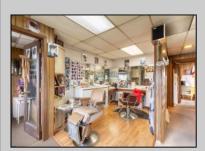

## **COMMENTS**

Commercial duplex, located in a prime location along Bayshore Road in North Cape May. The current owners had operated half of the building for over 30 years as a thriving barbershop but have decided it is time to enjoy their retirement. The second unit was originally a small doctor's office for many years and for the past 20+ years has been leased by Miracle Ear Hearing Aid Center. The current layout divides approx.. 1100 sq. ft. with shared vestibule separating barbershop to the right side consisting of waiting area, two hair stations in separate rooms, private lavatory, and office space. The left side has its own waiting area, reception area easily converted to private office space, lavatory and two private offices. Interior stairs at the rear lead to a full basement which almost doubles the potential usable space. Property is zoned General Business, which would allow for endless possibilities in a highly visible location with plenty of off street parking. Any potential Buyers are encouraged to check with Lower Township Zoning prior to scheduling an appointment to ensure that current zoning would allow for their intended use.