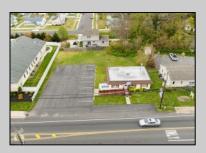

## **COMMENTS**

Commercial duplex, located in a prime location along Bayshore Road in North Cape May. The current owners had operated half of the building for over 30 years as a thriving barbershop but have decided it is time to enjoy their retirement. The second unit was originally a small doctor's office for many years and for the past 20+ years has been leased by Miracle Ear Hearing Aid Center. The current layout divides approx.. 1100 sq. ft. with shared vestibule separating barbershop to the right side consisting of waiting area, two hair stations in separate rooms, private lavatory, and office space. The left side has its own waiting area, reception area easily converted to private office space, lavatory and two private offices. Interior stairs at the rear lead to a full basement which almost doubles the potential usable space. Property is zoned General Business, which would allow for endless possibilities in a highly visible location with plenty of off street parking. Any potential Buyers are encouraged to check with Lower Township Zoning prior to scheduling an appointment to ensure that current zoning would allow for their intended use.