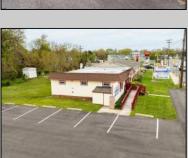

## **COMMENTS**

Commercial duplex, located in a prime location along Bayshore Road in North Cape May. The current owners had operated half of the building for over 30 years as a thriving barbershop but have decided it is time to enjoy their retirement. The second unit was originally a small doctor's office for many years and for the past 20+ years has been leased by Miracle Ear Hearing Aid Center. The current layout divides approx.. 1100 sq. ft. with shared vestibule separating barbershop to the right side consisting of waiting area, two hair stations in separate rooms, private lavatory, and office space. The left side has its own waiting area, reception area easily converted to private office space, lavatory and two private offices. Interior stairs at the rear lead to a full basement which almost doubles the potential usable space. Property is zoned General Business, which would allow for endless possibilities in a highly visible location with plenty of off street parking. Any potential Buyers are encouraged to check with Lower Township Zoning prior to scheduling an appointment to ensure that current zoning would allow for their intended use.

**PROPERTY DETAILS** 

Exterior Vinyl

ParkingGarage 11 or More Spaces 6 to 10 Spaces Off Street Paved

InteriorFeatures **Display Windows** Fire Sprinkler System Handicap Features

**Basement** 6 Ft. or More Head Room