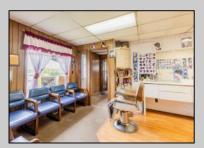

## **COMMENTS**

Commercial duplex, located in a prime location along Bayshore Road in North Cape May. The current owners had operated half of the building for over 30 years as a thriving barbershop but have decided it is time to enjoy their retirement. The second unit was originally a small doctor's office for many years and for the past 20+ years has been leased by Miracle Ear Hearing Aid Center. The current layout divides approx.. 1100 sq. ft. with shared vestibule separating barbershop to the right side consisting of waiting area, two hair stations in separate rooms, private lavatory, and office space. The left side has its own waiting area, reception area easily converted to private office space, lavatory and two private offices. Interior stairs at the rear lead to a full basement which almost doubles the potential usable space. Property is zoned General Business, which would allow for endless possibilities in a highly visible location with plenty of off street parking. Any potential Buyers are encouraged to check with Lower Township Zoning prior to scheduling an appointment to ensure that current zoning would allow for their intended use.