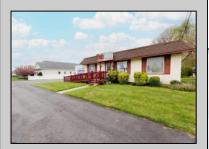

## **COMMENTS**

Commercial duplex, located in a prime location along Bayshore Road in North Cape May. The current owners had operated half of the building for over 30 years as a thriving barbershop but have decided it is time to enjoy their retirement. The second unit was originally a small doctor's office for many years and for the past 20+ years has been leased by Miracle Ear Hearing Aid Center. The current layout divides approx.. 1100 sq. ft. with shared vestibule separating barbershop to the right side consisting of waiting area, two hair stations in separate rooms, private lavatory, and office space. The left side has its own waiting area, reception area easily converted to private office space, lavatory and two private offices. Interior stairs at the rear lead to a full basement which almost doubles the potential usable space. Property is zoned General Business, which would allow for endless possibilities in a highly visible location with plenty of off street parking. Any potential Buyers are encouraged to check with Lower Township Zoning prior to scheduling an appointment to ensure that current zoning would allow for their intended use.