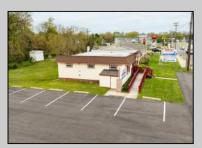

## **COMMENTS**

Commercial duplex, located in a prime location along Bayshore Road in North Cape May. The current owners had operated half of the building for over 30 years as a thriving barbershop but have decided it is time to enjoy their retirement. The second unit was originally a small doctor's office for many years and for the past 20+ years has been leased by Miracle Ear Hearing Aid Center. The current layout divides approx.. 1100 sq. ft. with shared vestibule separating barbershop to the right side consisting of waiting area, two hair stations in separate rooms, private lavatory, and office space. The left side has its own waiting area, reception area easily converted to private office space, lavatory and two private offices. Interior stairs at the rear lead to a full basement which almost doubles the potential usable space. Property is zoned General Business, which would allow for endless possibilities in a highly visible location with plenty of off street parking. Any potential Buyers are encouraged to check with Lower Township Zoning prior to scheduling an appointment to ensure that current zoning would allow for their intended use.

| PROPERTY DETAILS |                   |                       |                    |
|------------------|-------------------|-----------------------|--------------------|
| Exterior         | ParkingGarage     | InteriorFeatures      | Basement           |
| Vinyl            | 11 or More Spaces | Display Windows       | 6 Ft. or More Head |
|                  | 6 to 10 Spaces    | Fire Sprinkler System | Room               |
|                  | Off Street        | Handicap Features     | Full               |
|                  | Paved             | Restroom              |                    |