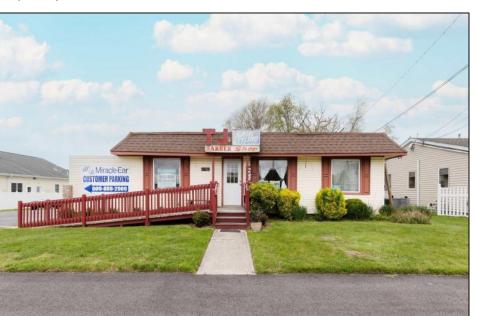

## **COMMENTS**

Commercial duplex, located in a prime location along Bayshore Road in North Cape May. The current owners had operated half of the building for over 30 years as a thriving barbershop but have decided it is time to enjoy their retirement. The second unit was originally a small doctor's office for many years and for the past 20+ years has been leased by Miracle Ear Hearing Aid Center. The current layout divides approx.. 1100 sq. ft. with shared vestibule separating barbershop to the right side consisting of waiting area, two hair stations in separate rooms, private lavatory, and office space. The left side has its own waiting area, reception area easily converted to private office space, lavatory and two private offices. Interior stairs at the rear lead to a full basement which almost doubles the potential usable space. Property is zoned General Business, which would allow for endless possibilities in a highly visible location with plenty of off street parking. Any potential Buyers are encouraged to check with Lower Township Zoning prior to scheduling an appointment to ensure that current zoning would allow for their intended use.