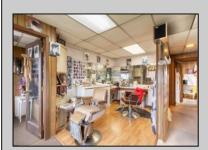

## **COMMENTS**

Commercial duplex, located in a prime location along Bayshore Road in North Cape May. The current owners had operated half of the building for over 30 years as a thriving barbershop but have decided it is time to enjoy their retirement. The second unit was originally a small doctor's office for many years and for the past 20+ years has been leased by Miracle Ear Hearing Aid Center. The current layout divides approx.. 1100 sq. ft. with shared vestibule separating barbershop to the right side consisting of waiting area, two hair stations in separate rooms, private lavatory, and office space. The left side has its own waiting area, reception area easily converted to private office space, lavatory and two private offices. Interior stairs at the rear lead to a full basement which almost doubles the potential usable space. Property is zoned General Business, which would allow for endless possibilities in a highly visible location with plenty of off street parking. Any potential Buyers are encouraged to check with Lower Township Zoning prior to scheduling an appointment to ensure that current zoning would allow for their intended use.