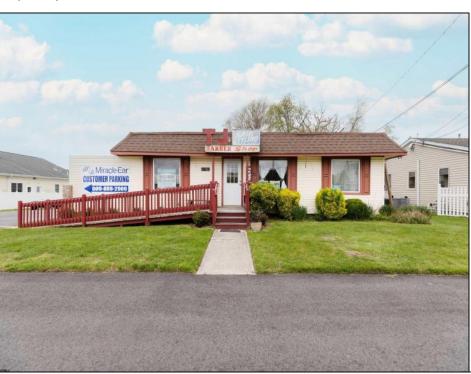

## **COMMENTS**

Commercial duplex, located in a prime location along Bayshore Road in North Cape May. The current owners had operated half of the building for over 30 years as a thriving barbershop but have decided it is time to enjoy their retirement. The second unit was originally a small doctor's office for many years and for the past 20+ years has been leased by Miracle Ear Hearing Aid Center. The current layout divides approx.. 1100 sq. ft. with shared vestibule separating barbershop to the right side consisting of waiting area, two hair stations in separate rooms, private lavatory, and office space. The left side has its own waiting area, reception area easily converted to private office space, lavatory and two private offices. Interior stairs at the rear lead to a full basement which almost doubles the potential usable space. Property is zoned General Business, which would allow for endless possibilities in a highly visible location with plenty of off street parking. Any potential Buyers are encouraged to check with Lower Township Zoning prior to scheduling an appointment to ensure that current zoning would allow for their intended use.