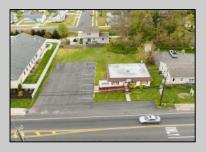

## **COMMENTS**

Commercial duplex, located in a prime location along Bayshore Road in North Cape May. The current owners had operated half of the building for over 30 years as a thriving barbershop but have decided it is time to enjoy their retirement. The second unit was originally a small doctor's office for many years and for the past 20+ years has been leased by Miracle Ear Hearing Aid Center. The current layout divides approx.. 1100 sq. ft. with shared vestibule separating barbershop to the right side consisting of waiting area, two hair stations in separate rooms, private lavatory, and office space. The left side has its own waiting area, reception area easily converted to private office space, lavatory and two private offices. Interior stairs at the rear lead to a full basement which almost doubles the potential usable space. Property is zoned General Business, which would allow for endless possibilities in a highly visible location with plenty of off street parking. Any potential Buyers are encouraged to check with Lower Township Zoning prior to scheduling an appointment to ensure that current zoning would allow for their intended use.

Exterior ParkingGarage 11 or More Spaces Vinyl 6 to 10 Spaces Off Street Paved

Fire Sprinkler System Handicap Features Restroom

InteriorFeatures

**Display Windows** 

**Basement** 6 Ft. or More Head

Room Full