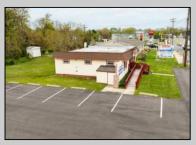

## **COMMENTS**

Commercial duplex, located in a prime location along Bayshore Road in North Cape May. The current owners had operated half of the building for over 30 years as a thriving barbershop but have decided it is time to enjoy their retirement. The second unit was originally a small doctor's office for many years and for the past 20+ years has been leased by Miracle Ear Hearing Aid Center. The current layout divides approx.. 1100 sq. ft. with shared vestibule separating barbershop to the right side consisting of waiting area, two hair stations in separate rooms, private lavatory, and office space. The left side has its own waiting area, reception area easily converted to private office space, lavatory and two private offices. Interior stairs at the rear lead to a full basement which almost doubles the potential usable space. Property is zoned General Business, which would allow for endless possibilities in a highly visible location with plenty of off street parking. Any potential Buyers are encouraged to check with Lower Township Zoning prior to scheduling an appointment to ensure that current zoning would allow for their intended use.

Exterior ParkingGarage 11 or More Spaces Vinyl 6 to 10 Spaces Off Street Paved

Fire Sprinkler System Handicap Features Restroom

InteriorFeatures

**Display Windows** 

**Basement** 6 Ft. or More Head

Room Full