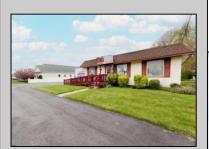

## **COMMENTS**

Commercial duplex, located in a prime location along Bayshore Road in North Cape May. The current owners had operated half of the building for over 30 years as a thriving barbershop but have decided it is time to enjoy their retirement. The second unit was originally a small doctor's office for many years and until recently was been leased by Miracle Ear Hearing Aid Center for over 20 years. The current layout divides approx.. 1100 sq. ft. with shared vestibule separating barbershop to the right side consisting of waiting area, two hair stations in separate rooms, private lavatory, and office space. The left side has its own waiting area, reception area easily converted to private office space, lavatory and two private offices. Interior stairs at the rear lead to a full basement which almost doubles the potential usable space. Property is zoned General Business, which would allow for endless possibilities in a highly visible location with plenty of off street parking. Any potential Buyers are encouraged to check with Lower Township Zoning prior to scheduling an appointment to ensure that current zoning would allow for their intended use.