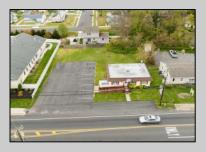

## **COMMENTS**

Commercial duplex, located in a prime location along Bayshore Road in North Cape May. The current owners had operated half of the building for over 30 years as a thriving barbershop but have decided it is time to enjoy their retirement. The second unit was originally a small doctor's office for many years and until recently was been leased by Miracle Ear Hearing Aid Center for over 20 years. The current layout divides approx.. 1100 sq. ft. with shared vestibule separating barbershop to the right side consisting of waiting area, two hair stations in separate rooms, private lavatory, and office space. The left side has its own waiting area, reception area easily converted to private office space, lavatory and two private offices. Interior stairs at the rear lead to a full basement which almost doubles the potential usable space. Property is zoned General Business, which would allow for endless possibilities in a highly visible location with plenty of off street parking. Any potential Buyers are encouraged to check with Lower Township Zoning prior to scheduling an appointment to ensure that current zoning would allow for their intended use.