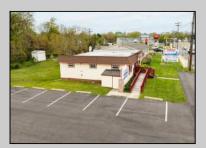

## **COMMENTS**

Commercial duplex, located in a prime location along Bayshore Road in North Cape May. The current owners had operated half of the building for over 30 years as a thriving barbershop but have decided it is time to enjoy their retirement. The second unit was originally a small doctor's office for many years and until recently was been leased by Miracle Ear Hearing Aid Center for over 20 years. The current layout divides approx.. 1100 sq. ft. with shared vestibule separating barbershop to the right side consisting of waiting area, two hair stations in separate rooms, private lavatory, and office space. The left side has its own waiting area, reception area easily converted to private office space, lavatory and two private offices. Interior stairs at the rear lead to a full basement which almost doubles the potential usable space. Property is zoned General Business, which would allow for endless possibilities in a highly visible location with plenty of off street parking. Any potential Buyers are encouraged to check with Lower Township Zoning prior to scheduling an appointment to ensure that current zoning would allow for their intended use.

**PROPERTY DETAILS** Exterior ParkingGarage

11 or More Spaces 6 to 10 Spaces Off Street Paved

InteriorFeatures **Display Windows** Fire Sprinkler System Handicap Features

**Basement** 6 Ft. or More Head

Room Full