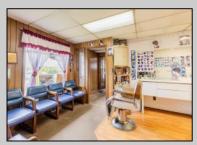

## **COMMENTS**

Commercial duplex, located in a prime location along Bayshore Road in North Cape May. The current owners had operated half of the building for over 30 years as a thriving barbershop but have decided it is time to enjoy their retirement. The second unit was originally a small doctor's office for many years and until recently was been leased by Miracle Ear Hearing Aid Center for over 20 years. The current layout divides approx.. 1100 sq. ft. with shared vestibule separating barbershop to the right side consisting of waiting area, two hair stations in separate rooms, private lavatory, and office space. The left side has its own waiting area, reception area easily converted to private office space, lavatory and two private offices. Interior stairs at the rear lead to a full basement which almost doubles the potential usable space. Property is zoned General Business, which would allow for endless possibilities in a highly visible location with plenty of off street parking. Any potential Buyers are encouraged to check with Lower Township Zoning prior to scheduling an appointment to ensure that current zoning would allow for their intended use.