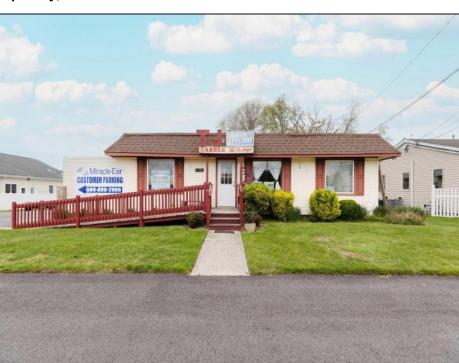

## **COMMENTS**

Commercial duplex, located in a prime location along Bayshore Road in North Cape May. The current owners had operated half of the building for over 30 years as a thriving barbershop but have decided it is time to enjoy their retirement. The second unit was originally a small doctor's office for many years and until recently was been leased by Miracle Ear Hearing Aid Center for over 20 years. The current layout divides approx.. 1100 sq. ft. with shared vestibule separating barbershop to the right side consisting of waiting area, two hair stations in separate rooms, private lavatory, and office space. The left side has its own waiting area, reception area easily converted to private office space, lavatory and two private offices. Interior stairs at the rear lead to a full basement which almost doubles the potential usable space. Property is zoned General Business, which would allow for endless possibilities in a highly visible location with plenty of off street parking. Any potential Buyers are encouraged to check with Lower Township Zoning prior to scheduling an appointment to ensure that current zoning would allow for their intended use.