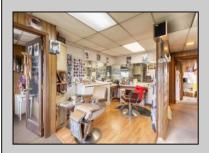

## **COMMENTS**

Commercial duplex, located in a prime location along Bayshore Road in North Cape May. The current owners had operated half of the building for over 30 years as a thriving barbershop but have decided it is time to enjoy their retirement. The second unit was originally a small doctor's office for many years and until recently was been leased by Miracle Ear Hearing Aid Center for over 20 years. The current layout divides approx.. 1100 sq. ft. with shared vestibule separating barbershop to the right side consisting of waiting area, two hair stations in separate rooms, private lavatory, and office space. The left side has its own waiting area, reception area easily converted to private office space, lavatory and two private offices. Interior stairs at the rear lead to a full basement which almost doubles the potential usable space. Property is zoned General Business, which would allow for endless possibilities in a highly visible location with plenty of off street parking. Any potential Buyers are encouraged to check with Lower Township Zoning prior to scheduling an appointment to ensure that current zoning would allow for their intended use.