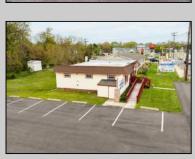

## **COMMENTS**

Commercial duplex, located in a prime location along Bayshore Road in North Cape May. The current owners had operated half of the building for over 30 years as a thriving barbershop but have decided it is time to enjoy their retirement. The second unit was originally a small doctor's office for many years and for the past 20+ years has been leased by Miracle Ear Hearing Aid Center. The current layout divides approx.. 1100 sq. ft. with shared vestibule separating barbershop to the right side consisting of waiting area, two hair stations in separate rooms, private lavatory, and office space. The left side has its own waiting area, reception area easily converted to private office space, lavatory and two private offices. Interior stairs at the rear lead to a full basement which almost doubles the potential usable space. Property is zoned General Business, which would allow for endless possibilities in a highly visible location with plenty of off street parking. Any potential Buyers are encouraged to check with Lower Township Zoning prior to scheduling an appointment to ensure that current zoning would allow for their intended use.