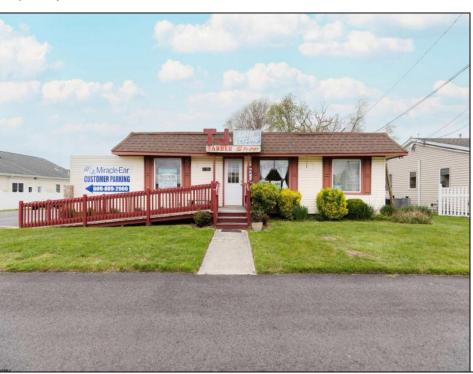

## **COMMENTS**

Commercial duplex, located in a prime location along Bayshore Road in North Cape May. The current owners had operated half of the building for over 30 years as a thriving barbershop but have decided it is time to enjoy their retirement. The second unit was originally a small doctor's office for many years and for the past 20+ years has been leased by Miracle Ear Hearing Aid Center. The current layout divides approx.. 1100 sq. ft. with shared vestibule separating barbershop to the right side consisting of waiting area, two hair stations in separate rooms, private lavatory, and office space. The left side has its own waiting area, reception area easily converted to private office space, lavatory and two private offices. Interior stairs at the rear lead to a full basement which almost doubles the potential usable space. Property is zoned General Business, which would allow for endless possibilities in a highly visible location with plenty of off street parking. Any potential Buyers are encouraged to check with Lower Township Zoning prior to scheduling an appointment to ensure that current zoning would allow for their intended use.