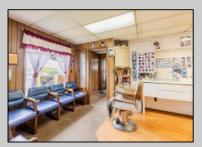

## **COMMENTS**

Commercial duplex, located in a prime location along Bayshore Road in North Cape May. The current owners had operated half of the building for over 30 years as a thriving barbershop but have decided it is time to enjoy their retirement. The second unit was originally a small doctor's office for many years and for the past 20+ years has been leased by Miracle Ear Hearing Aid Center. The current layout divides approx.. 1100 sq. ft. with shared vestibule separating barbershop to the right side consisting of waiting area, two hair stations in separate rooms, private lavatory, and office space. The left side has its own waiting area, reception area easily converted to private office space, lavatory and two private offices. Interior stairs at the rear lead to a full basement which almost doubles the potential usable space. Property is zoned General Business, which would allow for endless possibilities in a highly visible location with plenty of off street parking. Any potential Buyers are encouraged to check with Lower Township Zoning prior to scheduling an appointment to ensure that current zoning would allow for their intended use.