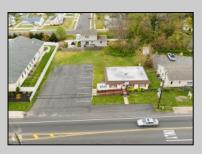

## **COMMENTS**

Commercial duplex, located in a prime location along Bayshore Road in North Cape May. The current owners had operated half of the building for over 30 years as a thriving barbershop but have decided it is time to enjoy their retirement. The second unit was originally a small doctor's office for many years and for the past 20+ years has been leased by Miracle Ear Hearing Aid Center. The current layout divides approx.. 1100 sq. ft. with shared vestibule separating barbershop to the right side consisting of waiting area, two hair stations in separate rooms, private lavatory, and office space. The left side has its own waiting area, reception area easily converted to private office space, lavatory and two private offices. Interior stairs at the rear lead to a full basement which almost doubles the potential usable space. Property is zoned General Business, which would allow for endless possibilities in a highly visible location with plenty of off street parking. Any potential Buyers are encouraged to check with Lower Township Zoning prior to scheduling an appointment to ensure that current zoning would allow for their intended use.