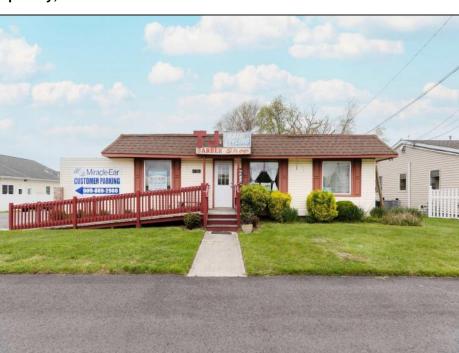

## **COMMENTS**

Commercial duplex, located in a prime location along Bayshore Road in North Cape May. The current owners had operated half of the building for over 30 years as a thriving barbershop but have decided it is time to enjoy their retirement. The second unit was originally a small doctor's office for many years and for the past 20+ years has been leased by Miracle Ear Hearing Aid Center. The current layout divides approx.. 1100 sq. ft. with shared vestibule separating barbershop to the right side consisting of waiting area, two hair stations in separate rooms, private lavatory, and office space. The left side has its own waiting area, reception area easily converted to private office space, lavatory and two private offices. Interior stairs at the rear lead to a full basement which almost doubles the potential usable space. Property is zoned General Business, which would allow for endless possibilities in a highly visible location with plenty of off street parking. Any potential Buyers are encouraged to check with Lower Township Zoning prior to scheduling an appointment to ensure that current zoning would allow for their intended use.