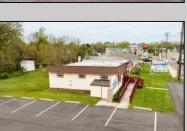

## **COMMENTS**

Commercial duplex, located in a prime location along Bayshore Road in North Cape May. The current owners had operated half of the building for over 30 years as a thriving barbershop but have decided it is time to enjoy their retirement. The second unit was originally a small doctor's office for many years and for the past 20+ years has been leased by Miracle Ear Hearing Aid Center. The current layout divides approx.. 1100 sq. ft. with shared vestibule separating barbershop to the right side consisting of waiting area, two hair stations in separate rooms, private lavatory, and office space. The left side has its own waiting area, reception area easily converted to private office space, lavatory and two private offices. Interior stairs at the rear lead to a full basement which almost doubles the potential usable space. Property is zoned General Business, which would allow for endless possibilities in a highly visible location with plenty of off street parking. Any potential Buyers are encouraged to check with Lower Township Zoning prior to scheduling an appointment to ensure that current zoning would allow for their intended use.