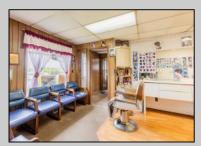

## **COMMENTS**

Commercial duplex, located in a prime location along Bayshore Road in North Cape May. The current owners had operated half of the building for over 30 years as a thriving barbershop but have decided it is time to enjoy their retirement. The second unit was originally a small doctor's office for many years and for the past 20+ years has been leased by Miracle Ear Hearing Aid Center. The current layout divides approx.. 1100 sq. ft. with shared vestibule separating barbershop to the right side consisting of waiting area, two hair stations in separate rooms, private lavatory, and office space. The left side has its own waiting area, reception area easily converted to private office space, lavatory and two private offices. Interior stairs at the rear lead to a full basement which almost doubles the potential usable space. Property is zoned General Business, which would allow for endless possibilities in a highly visible location with plenty of off street parking. Any potential Buyers are encouraged to check with Lower Township Zoning prior to scheduling an appointment to ensure that current zoning would allow for their intended use.