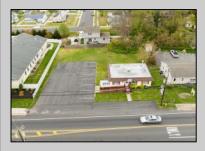

## **COMMENTS**

Commercial duplex, located in a prime location along Bayshore Road in North Cape May. The current owners had operated half of the building for over 30 years as a thriving barbershop but have decided it is time to enjoy their retirement. The second unit was originally a small doctor's office for many years and for the past 20+ years has been leased by Miracle Ear Hearing Aid Center. The current layout divides approx.. 1100 sq. ft. with shared vestibule separating barbershop to the right side consisting of waiting area, two hair stations in separate rooms, private lavatory, and office space. The left side has its own waiting area, reception area easily converted to private office space, lavatory and two private offices. Interior stairs at the rear lead to a full basement which almost doubles the potential usable space. Property is zoned General Business, which would allow for endless possibilities in a highly visible location with plenty of off street parking. Any potential Buyers are encouraged to check with Lower Township Zoning prior to scheduling an appointment to ensure that current zoning would allow for their intended use.