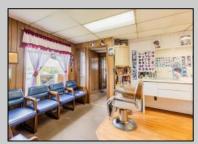

## **COMMENTS**

Commercial duplex, located in a prime location along Bayshore Road in North Cape May. The current owners had operated half of the building for over 30 years as a thriving barbershop but have decided it is time to enjoy their retirement. The second unit was originally a small doctor's office for many years and for the past 20+ years has been leased by Miracle Ear Hearing Aid Center. The current layout divides approx.. 1100 sq. ft. with shared vestibule separating barbershop to the right side consisting of waiting area, two hair stations in separate rooms, private lavatory, and office space. The left side has its own waiting area, reception area easily converted to private office space, lavatory and two private offices. Interior stairs at the rear lead to a full basement which almost doubles the potential usable space. Property is zoned General Business, which would allow for endless possibilities in a highly visible location with plenty of off street parking. Any potential Buyers are encouraged to check with Lower Township Zoning prior to scheduling an appointment to ensure that current zoning would allow for their intended use.