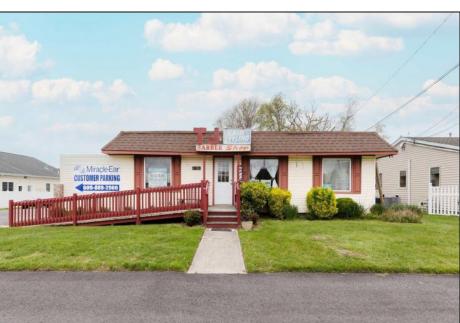

## **COMMENTS**

Commercial duplex, located in a prime location along Bayshore Road in North Cape May. The current owners had operated half of the building for over 30 years as a thriving barbershop but have decided it is time to enjoy their retirement. The second unit was originally a small doctor's office for many years and for the past 20+ years has been leased by Miracle Ear Hearing Aid Center. The current layout divides approx.. 1100 sq. ft. with shared vestibule separating barbershop to the right side consisting of waiting area, two hair stations in separate rooms, private lavatory, and office space. The left side has its own waiting area, reception area easily converted to private office space, lavatory and two private offices. Interior stairs at the rear lead to a full basement which almost doubles the potential usable space. Property is zoned General Business, which would allow for endless possibilities in a highly visible location with plenty of off street parking. Any potential Buyers are encouraged to check with Lower Township Zoning prior to scheduling an appointment to ensure that current zoning would allow for their intended use.

PROPERTY DETAILS

Exterior ParkingGarage
Vinyl 11 or More Spaces
6 to 10 Spaces
Off Street
Paved

InteriorFeatures Display Windows Fire Sprinkler System Handicap Features Restroom Basement 6 Ft. or More Head