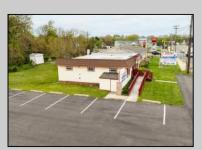

## **COMMENTS**

Commercial duplex, located in a prime location along Bayshore Road in North Cape May. The current owners had operated half of the building for over 30 years as a thriving barbershop but have decided it is time to enjoy their retirement. The second unit was originally a small doctor's office for many years and for the past 20+ years has been leased by Miracle Ear Hearing Aid Center. The current layout divides approx.. 1100 sq. ft. with shared vestibule separating barbershop to the right side consisting of waiting area, two hair stations in separate rooms, private lavatory, and office space. The left side has its own waiting area, reception area easily converted to private office space, lavatory and two private offices. Interior stairs at the rear lead to a full basement which almost doubles the potential usable space. Property is zoned General Business, which would allow for endless possibilities in a highly visible location with plenty of off street parking. Any potential Buyers are encouraged to check with Lower Township Zoning prior to scheduling an appointment to ensure that current zoning would allow for their intended use.

PROPERTY DETAILS

Exterior ParkingGarage
Vinyl 11 or More Spaces
6 to 10 Spaces
Off Street
Paved

InteriorFeatures Display Windows Fire Sprinkler System Handicap Features Restroom Basement 6 Ft. or More Head