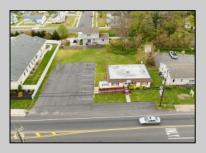

## **COMMENTS**

Commercial duplex, located in a prime location along Bayshore Road in North Cape May. The current owners had operated half of the building for over 30 years as a thriving barbershop but have decided it is time to enjoy their retirement. The second unit was originally a small doctor's office for many years and for the past 20+ years has been leased by Miracle Ear Hearing Aid Center. The current layout divides approx.. 1100 sq. ft. with shared vestibule separating barbershop to the right side consisting of waiting area, two hair stations in separate rooms, private lavatory, and office space. The left side has its own waiting area, reception area easily converted to private office space, lavatory and two private offices. Interior stairs at the rear lead to a full basement which almost doubles the potential usable space. Property is zoned General Business, which would allow for endless possibilities in a highly visible location with plenty of off street parking. Any potential Buyers are encouraged to check with Lower Township Zoning prior to scheduling an appointment to ensure that current zoning would allow for their intended use.

PROPERTY DETAILS

Exterior ParkingGarage
Vinyl 11 or More Spaces
6 to 10 Spaces
Off Street
Paved

InteriorFeatures Display Windows Fire Sprinkler System Handicap Features Restroom Basement 6 Ft. or More Head