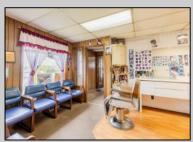

## **COMMENTS**

Commercial duplex, located in a prime location along Bayshore Road in North Cape May. The current owners had operated half of the building for over 30 years as a thriving barbershop but have decided it is time to enjoy their retirement. The second unit was originally a small doctor's office for many years and for the past 20+ years has been leased by Miracle Ear Hearing Aid Center. The current layout divides approx.. 1100 sq. ft. with shared vestibule separating barbershop to the right side consisting of waiting area, two hair stations in separate rooms, private lavatory, and office space. The left side has its own waiting area, reception area easily converted to private office space, lavatory and two private offices. Interior stairs at the rear lead to a full basement which almost doubles the potential usable space. Property is zoned General Business, which would allow for endless possibilities in a highly visible location with plenty of off street parking. Any potential Buyers are encouraged to check with Lower Township Zoning prior to scheduling an appointment to ensure that current zoning would allow for their intended use.