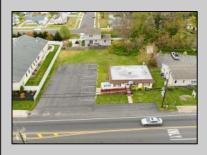

## **COMMENTS**

Commercial duplex, located in a prime location along Bayshore Road in North Cape May. The current owners had operated half of the building for over 30 years as a thriving barbershop but have decided it is time to enjoy their retirement. The second unit was originally a small doctor's office for many years and for the past 20+ years has been leased by Miracle Ear Hearing Aid Center. The current layout divides approx.. 1100 sq. ft. with shared vestibule separating barbershop to the right side consisting of waiting area, two hair stations in separate rooms, private lavatory, and office space. The left side has its own waiting area, reception area easily converted to private office space, lavatory and two private offices. Interior stairs at the rear lead to a full basement which almost doubles the potential usable space. Property is zoned General Business, which would allow for endless possibilities in a highly visible location with plenty of off street parking. Any potential Buyers are encouraged to check with Lower Township Zoning prior to scheduling an appointment to ensure that current zoning would allow for their intended use.