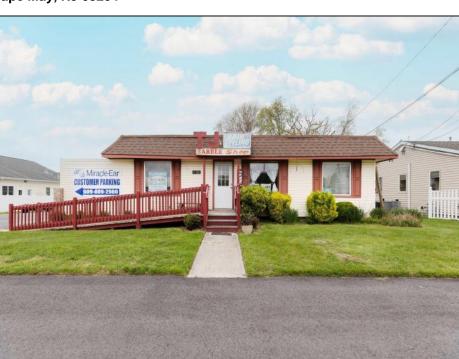

## **COMMENTS**

Commercial duplex, located in a prime location along Bayshore Road in North Cape May. The current owners had operated half of the building for over 30 years as a thriving barbershop but have decided it is time to enjoy their retirement. The second unit was originally a small doctor's office for many years and for the past 20+ years has been leased by Miracle Ear Hearing Aid Center. The current layout divides approx.. 1100 sq. ft. with shared vestibule separating barbershop to the right side consisting of waiting area, two hair stations in separate rooms, private lavatory, and office space. The left side has its own waiting area, reception area easily converted to private office space, lavatory and two private offices. Interior stairs at the rear lead to a full basement which almost doubles the potential usable space. Property is zoned General Business, which would allow for endless possibilities in a highly visible location with plenty of off street parking. Any potential Buyers are encouraged to check with Lower Township Zoning prior to scheduling an appointment to ensure that current zoning would allow for their intended use.