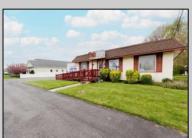

## **COMMENTS**

Commercial duplex, located in a prime location along Bayshore Road in North Cape May. The current owners had operated half of the building for over 30 years as a thriving barbershop but have decided it is time to enjoy their retirement. The second unit was originally a small doctor's office for many years and for the past 20+ years has been leased by Miracle Ear Hearing Aid Center. The current layout divides approx.. 1100 sq. ft. with shared vestibule separating barbershop to the right side consisting of waiting area, two hair stations in separate rooms, private lavatory, and office space. The left side has its own waiting area, reception area easily converted to private office space, lavatory and two private offices. Interior stairs at the rear lead to a full basement which almost doubles the potential usable space. Property is zoned General Business, which would allow for endless possibilities in a highly visible location with plenty of off street parking. Any potential Buyers are encouraged to check with Lower Township Zoning prior to scheduling an appointment to ensure that current zoning would allow for their intended use.