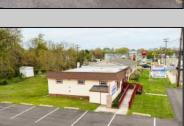

## **COMMENTS**

Commercial duplex, located in a prime location along Bayshore Road in North Cape May. The current owners had operated half of the building for over 30 years as a thriving barbershop but have decided it is time to enjoy their retirement. The second unit was originally a small doctor's office for many years and for the past 20+ years has been leased by Miracle Ear Hearing Aid Center. The current layout divides approx.. 1100 sq. ft. with shared vestibule separating barbershop to the right side consisting of waiting area, two hair stations in separate rooms, private lavatory, and office space. The left side has its own waiting area, reception area easily converted to private office space, lavatory and two private offices. Interior stairs at the rear lead to a full basement which almost doubles the potential usable space. Property is zoned General Business, which would allow for endless possibilities in a highly visible location with plenty of off street parking. Any potential Buyers are encouraged to check with Lower Township Zoning prior to scheduling an appointment to ensure that current zoning would allow for their intended use.