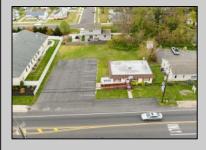

## **COMMENTS**

Commercial duplex, located in a prime location along Bayshore Road in North Cape May. The current owners had operated half of the building for over 30 years as a thriving barbershop but have decided it is time to enjoy their retirement. The second unit was originally a small doctor's office for many years and for the past 20+ years has been leased by Miracle Ear Hearing Aid Center. The current layout divides approx.. 1100 sq. ft. with shared vestibule separating barbershop to the right side consisting of waiting area, two hair stations in separate rooms, private lavatory, and office space. The left side has its own waiting area, reception area easily converted to private office space, lavatory and two private offices. Interior stairs at the rear lead to a full basement which almost doubles the potential usable space. Property is zoned General Business, which would allow for endless possibilities in a highly visible location with plenty of off street parking. Any potential Buyers are encouraged to check with Lower Township Zoning prior to scheduling an appointment to ensure that current zoning would allow for their intended use.

**PROPERTY DETAILS** 

Exterior Vinyl

ParkingGarage 11 or More Spaces 6 to 10 Spaces Off Street Paved

InteriorFeatures **Display Windows** Fire Sprinkler System Handicap Features

Restroom Storage

> Water **Public**