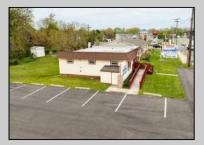

## **COMMENTS**

Commercial duplex, located in a prime location along Bayshore Road in North Cape May. The current owners had operated half of the building for over 30 years as a thriving barbershop but have decided it is time to enjoy their retirement. The second unit was originally a small doctor's office for many years and for the past 20+ years has been leased by Miracle Ear Hearing Aid Center. The current layout divides approx.. 1100 sq. ft. with shared vestibule separating barbershop to the right side consisting of waiting area, two hair stations in separate rooms, private lavatory, and office space. The left side has its own waiting area, reception area easily converted to private office space, lavatory and two private offices. Interior stairs at the rear lead to a full basement which almost doubles the potential usable space. Property is zoned General Business, which would allow for endless possibilities in a highly visible location with plenty of off street parking. Any potential Buyers are encouraged to check with Lower Township Zoning prior to scheduling an appointment to ensure that current zoning would allow for their intended use.

**PROPERTY DETAILS** 

Exterior Vinyl

ParkingGarage 11 or More Spaces 6 to 10 Spaces Off Street Paved

InteriorFeatures **Display Windows** Fire Sprinkler System Handicap Features

Restroom Storage

> Water **Public**