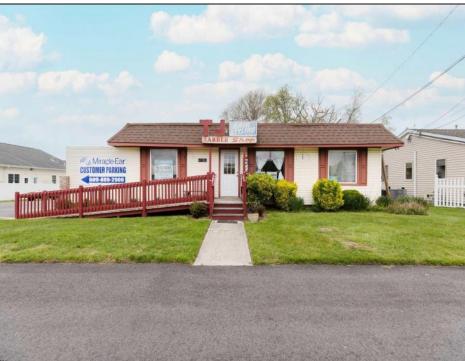

## **COMMENTS**

Commercial duplex, located in a prime location along Bayshore Road in North Cape May. The current owners had operated half of the building for over 30 years as a thriving barbershop but have decided it is time to enjoy their retirement. The second unit was originally a small doctor's office for many years and for the past 20+ years has been leased by Miracle Ear Hearing Aid Center. The current layout divides approx.. 1100 sq. ft. with shared vestibule separating barbershop to the right side consisting of waiting area, two hair stations in separate rooms, private lavatory, and office space. The left side has its own waiting area, reception area easily converted to private office space, lavatory and two private offices. Interior stairs at the rear lead to a full basement which almost doubles the potential usable space. Property is zoned General Business, which would allow for endless possibilities in a highly visible location with plenty of off street parking. Any potential Buyers are encouraged to check with Lower Township Zoning prior to scheduling an appointment to ensure that current zoning would allow for their intended use.