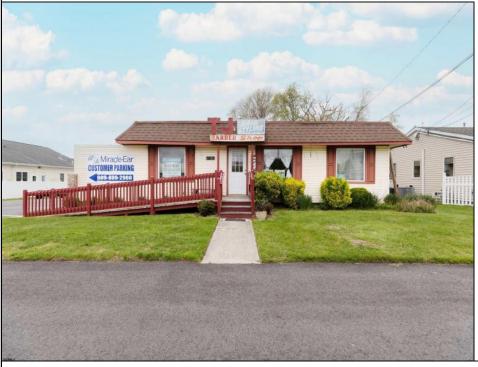

## 3802 Bayshore Cape May, NJ 08204

Asking \$549,900.00

## COMMENTS

Commercial duplex, located in a prime location along Bayshore Road in North Cape May. The current owners had operated half of the building for over 30 years as a thriving barbershop but have decided it is time to enjoy their retirement. The second unit was originally a small doctor's office for many years and for the past 20+ years has been leased by Miracle Ear Hearing Aid Center. The current layout divides approx.. 1100 sq. ft. with shared vestibule separating barbershop to the right side consisting of waiting area, two hair stations in separate rooms, private lavatory, and office space. The left side has its own waiting area, reception area easily converted to private office space, lavatory and two private offices. Interior stairs at the rear lead to a full basement which almost doubles the potential usable space. Property is zoned General Business, which would allow for endless possibilities in a highly visible location with plenty of off street parking. Any potential Buyers are encouraged to check with Lower Township Zoning prior to scheduling an appointment to ensure that current zoning would allow for their intended use. **PROPERTY DETAILS** 