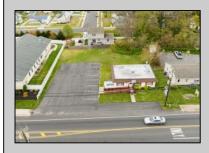

## COMMENTS

Commercial duplex, located in a prime location along Bayshore Road in North Cape May. The current owners had operated half of the building for over 30 years as a thriving barbershop but have decided it is time to enjoy their retirement. The second unit was originally a small doctor's office for many years and for the past 20+ years has been leased by Miracle Ear Hearing Aid Center. The current layout divides approx.. 1100 sq. ft. with shared vestibule separating barbershop to the right side consisting of waiting area, two hair stations in separate rooms, private lavatory, and office space. The left side has its own waiting area, reception area easily converted to private office space, lavatory and two private offices. Interior stairs at the rear lead to a full basement which almost doubles the potential usable space. Property is zoned General Business, which would allow for endless possibilities in a highly visible location with plenty of off street parking. Any potential Buyers are encouraged to check with Lower Township Zoning prior to scheduling an appointment to ensure that current zoning would allow for their intended use. **PROPERTY DETAILS** 

Exterior Vinyl ParkingGarage 11 or More Spaces 6 to 10 Spaces Off Street Paved InteriorFeatures Display Windows Fire Sprinkler System Handicap Features Restroom Storage Basement 6 Ft. or More Head Room Full