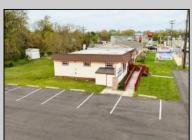

## COMMENTS

Commercial duplex, located in a prime location along Bayshore Road in North Cape May. The current owners had operated half of the building for over 30 years as a thriving barbershop but have decided it is time to enjoy their retirement. The second unit was originally a small doctor's office for many years and for the past 20+ years has been leased by Miracle Ear Hearing Aid Center. The current layout divides approx.. 1100 sq. ft. with shared vestibule separating barbershop to the right side consisting of waiting area, two hair stations in separate rooms, private lavatory, and office space. The left side has its own waiting area, reception area easily converted to private office space, lavatory and two private offices. Interior stairs at the rear lead to a full basement which almost doubles the potential usable space. Property is zoned General Business, which would allow for endless possibilities in a highly visible location with plenty of off street parking. Any potential Buyers are encouraged to check with Lower Township Zoning prior to scheduling an appointment to ensure that current zoning would allow for their intended use. **PROPERTY DETAILS** 

Exterior Vinyl ParkingGarage 11 or More Spaces 6 to 10 Spaces Off Street Paved InteriorFeatures Display Windows Fire Sprinkler System Handicap Features Restroom Storage Basement 6 Ft. or More Head Room Full