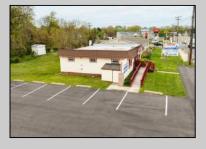

## **COMMENTS**

Commercial duplex, located in a prime location along Bayshore Road in North Cape May. The current owners had operated half of the building for over 30 years as a thriving barbershop but have decided it is time to enjoy their retirement. The second unit was originally a small doctor's office for many years and for the past 20+ years has been leased by Miracle Ear Hearing Aid Center. The current layout divides approx.. 1100 sq. ft. with shared vestibule separating barbershop to the right side consisting of waiting area, two hair stations in separate rooms, private lavatory, and office space. The left side has its own waiting area, reception area easily converted to private office space, lavatory and two private offices. Interior stairs at the rear lead to a full basement which almost doubles the potential usable space. Property is zoned General Business, which would allow for endless possibilities in a highly visible location with plenty of off street parking. Any potential Buyers are encouraged to check with Lower Township Zoning prior to scheduling an appointment to ensure that current zoning would allow for their intended use.

PROPERTY DETAILS

Exterior ParkingGarage
Vinyl 11 or More Spaces
6 to 10 Spaces
Off Street

Off Street Handicap Features
Paved Restroom
Storage

CoAlak for Susan Gottavater

InteriorFeatures

**Display Windows** 