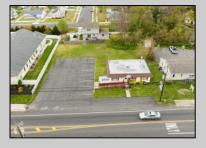

## **COMMENTS**

Commercial duplex, located in a prime location along Bayshore Road in North Cape May. The current owners had operated half of the building for over 30 years as a thriving barbershop but have decided it is time to enjoy their retirement. The second unit was originally a small doctor's office for many years and for the past 20+ years has been leased by Miracle Ear Hearing Aid Center. The current layout divides approx.. 1100 sq. ft. with shared vestibule separating barbershop to the right side consisting of waiting area, two hair stations in separate rooms, private lavatory, and office space. The left side has its own waiting area, reception area easily converted to private office space, lavatory and two private offices. Interior stairs at the rear lead to a full basement which almost doubles the potential usable space. Property is zoned General Business, which would allow for endless possibilities in a highly visible location with plenty of off street parking. Any potential Buyers are encouraged to check with Lower Township Zoning prior to scheduling an appointment to ensure that current zoning would allow for their intended use.

PROPERTY DETAILS

Exterior ParkingGarage
Vinyl 11 or More Spaces
6 to 10 Spaces
Off Street

Off Street Handicap Features
Paved Restroom
Storage

CoAlak for Susan Gottavater

InteriorFeatures

**Display Windows** 