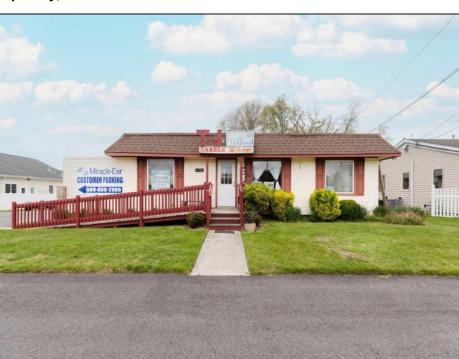

## **COMMENTS**

Commercial duplex, located in a prime location along Bayshore Road in North Cape May. The current owners had operated half of the building for over 30 years as a thriving barbershop but have decided it is time to enjoy their retirement. The second unit was originally a small doctor's office for many years and for the past 20+ years has been leased by Miracle Ear Hearing Aid Center. The current layout divides approx.. 1100 sq. ft. with shared vestibule separating barbershop to the right side consisting of waiting area, two hair stations in separate rooms, private lavatory, and office space. The left side has its own waiting area, reception area easily converted to private office space, lavatory and two private offices. Interior stairs at the rear lead to a full basement which almost doubles the potential usable space. Property is zoned General Business, which would allow for endless possibilities in a highly visible location with plenty of off street parking. Any potential Buyers are encouraged to check with Lower Township Zoning prior to scheduling an appointment to ensure that current zoning would allow for their intended use.